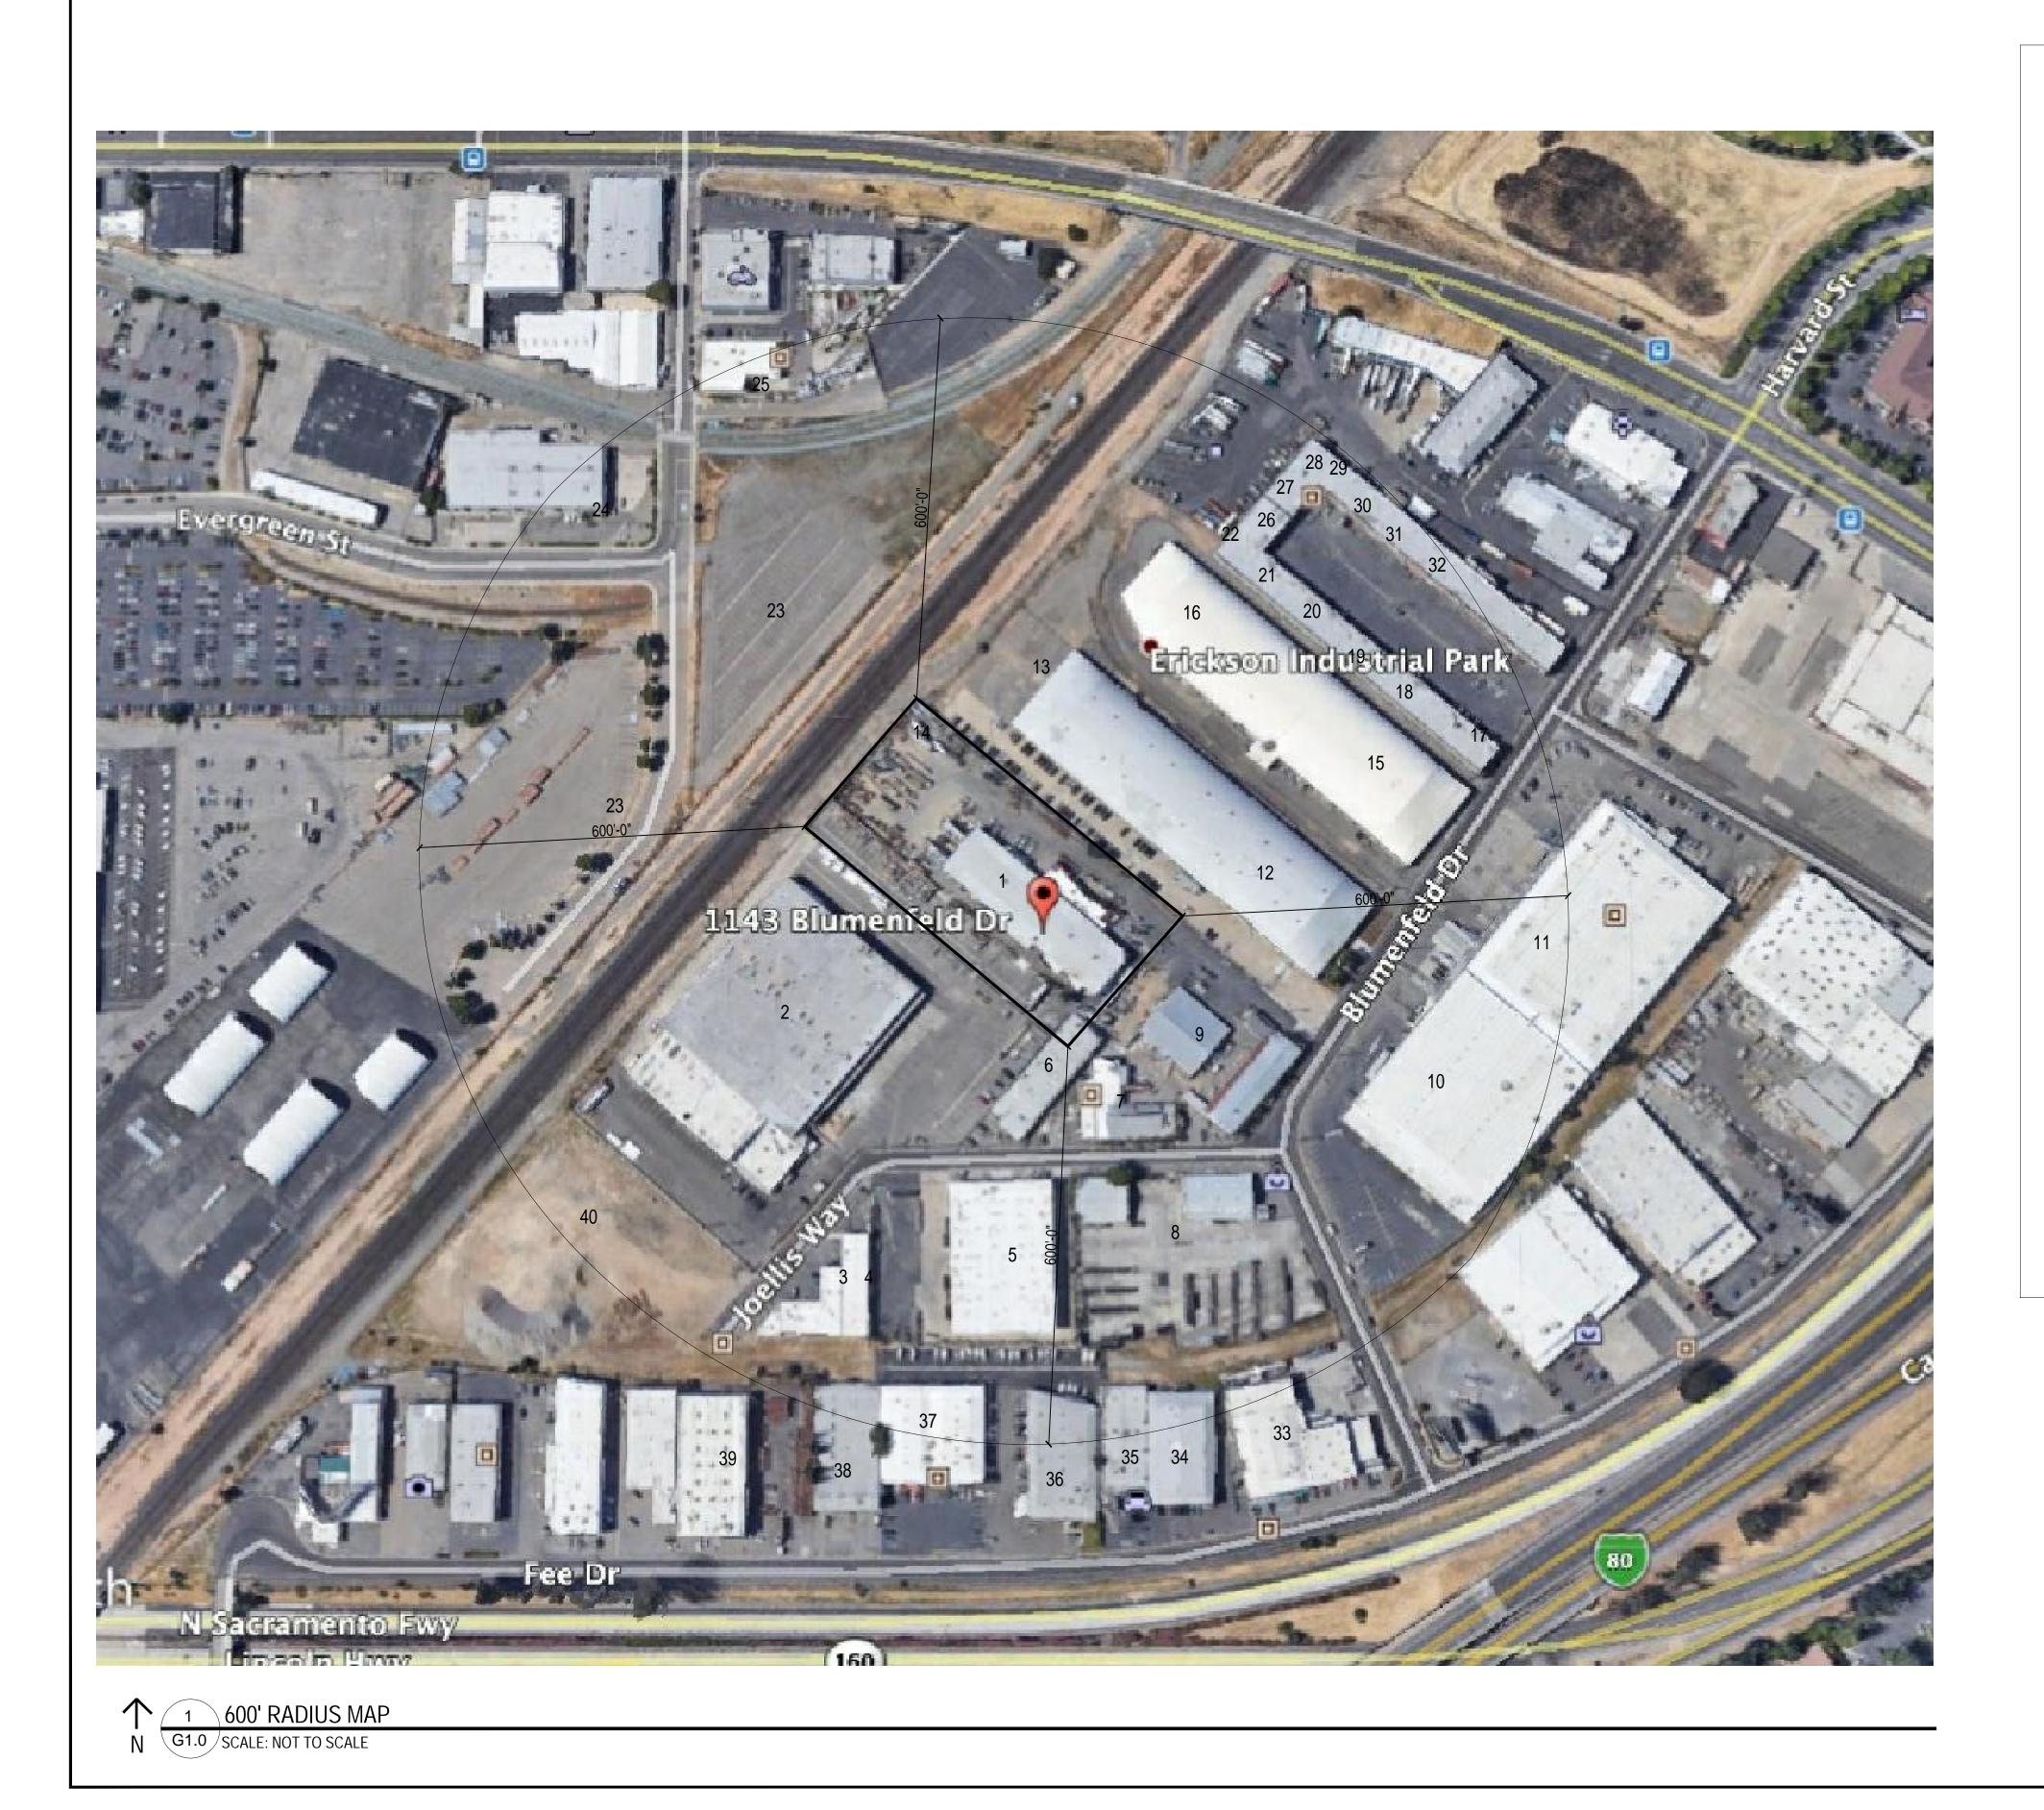

| Ref # | Address             | Parcel #          | Business Type | Zone                                           |
|-------|---------------------|-------------------|---------------|------------------------------------------------|
| 1     | 1143 Blumenfeld Dr. | 277-0241-019-0000 | COMMERCIAL    | M-1 LIGHT INDUSTRIAL                           |
| 2     | 1025 Joellis Way    | 277-0241-060-0000 | COMMERCIAL    | M-1 LIGHT INDUSTRIAL                           |
| 3     | 1020 Joellis Way    | 277-0241-086-0000 | COMMERCIAL    | M-1 LIGHT INDUSTRIAL                           |
| 4     | 1030 Joellis Way    | 277-0241-086-0000 | COMMERCIAL    | M-1 LIGHT INDUSTRIAL                           |
| 5     | 1122 Joellis Way    | 277-0241-051-0000 | COMMERCIAL    | M-1 LIGHT INDUSTRIAL                           |
| 6     | 1109 Joellis Way    | 277-0241-021-0000 | COMMERCIAL    | M-1 LIGHT INDUSTRIAL                           |
| 7     | 1111 Joellis Way    | 277-0241-021-0000 | COMMERCIAL    | M-1 LIGHT INDUSTRIAL                           |
| 8     | 1120 Blumenfeld Dr. | 277-0241-024-0000 | COMMERCIAL    | M-1 LIGHT INDUSTRIAL                           |
| 9     | 1133 Blumenfeld Dr. | 277-0241-020-0000 | COMMERCIAL    | M-1 LIGHT INDUSTRIAL                           |
| 10    | 1200 Blumenfeld Dr. | 277-0242-011-0000 | COMMERCIAL    | M-1 LIGHT INDUSTRIAL                           |
| 11    | 1210 Blumenfeld Dr. | 277-0242-011-0000 | COMMERCIAL    | M-1 LIGHT INDUSTRIAL                           |
| 12    | 1201 Blumenfeld Dr. | 277-0241-014-0000 | COMMERCIAL    | M-1 LIGHT INDUSTRIAL                           |
| 13    | 1203 Blumenfeld Dr. | 277-0241-015-0000 | COMMERCIAL    | M-1 LIGHT INDUSTRIAL                           |
| 14    | 1129 Blumenfeld Dr. | 277-0241-018-0000 | COMMERCIAL    | M-1 LIGHT INDUSTRIAL                           |
| 15    | 1211 Blumenfeld Dr. | 277-0241-010-0000 | COMMERCIAL    | M-1 LIGHT INDUSTRIAL                           |
| 16    | 1201 Blumenfeld Dr. | 277-0241-011-0000 | COMMERCIAL    | M-1 LIGHT INDUSTRIAL                           |
| 17    | 1217 Blumenfeld Dr. | 277-0241-058-0000 | COMMERCIAL    | M-1 LIGHT INDUSTRIAL                           |
| 18    | 1219 Blumenfeld Dr. | 277-0241-058-0000 | COMMERCIAL    | M-1 LIGHT INDUSTRIAL                           |
| 19    | 1213 Blumenfeld Dr. | 277-0241-058-0000 | COMMERCIAL    | M-1 LIGHT INDUSTRIAL                           |
| 20    | 1223 Blumenfeld Dr. | 277-0241-058-0000 | COMMERCIAL    | M-1 LIGHT INDUSTRIAL                           |
| 21    | 1227 Blumenfeld Dr. | 277-0241-058-0000 | COMMERCIAL    | M-1 LIGHT INDUSTRIAL                           |
| 22    | 1229 Blumenfeld Dr. | 277-0241-058-0000 | COMMERCIAL    | M-1 LIGHT INDUSTRIAL                           |
| 23    | Evergreen St.       | 275-0240-087-0000 | COMMERCIAL    | OB-LI - OFFICE/LABOR INTENSIVE                 |
| 24    | 2101 Evergreen St.  | 275-0240-094-0000 | MIXED         | RMX-TO - RESIDENTIAL MIXED USE/TRANSIT OVERLAY |
| 25    | 2170 Evergreen St.  | 277-0144-038-0000 | COMMERCIAL    | M-1-LI LIGHT INDUSTRIAL/LABOR INTENSIVE        |
| 26    | 1231 Blumenfeld Dr. | 277-0241-057-0000 | COMMERCIAL    | M-1 LIGHT INDUSTRIAL                           |
| 27    | 1233 Blumenfeld Dr. | 277-0241-057-0000 | COMMERCIAL    | M-1 LIGHT INDUSTRIAL                           |
| 28    | 1237 Blumenfeld Dr. | 277-0241-057-0000 | COMMERCIAL    | M-1 LIGHT INDUSTRIAL                           |
| 29    | 1239 Blumenfeld Dr. | 277-0241-057-0000 | COMMERCIAL    | M-1 LIGHT INDUSTRIAL                           |
| 30    | 1241 Blumenfeld Dr. | 277-0241-057-0000 | COMMERCIAL    | M-1 LIGHT INDUSTRIAL                           |
| 31    | 1235 Blumenfeld Dr. | 277-0241-057-0000 | COMMERCIAL    | M-1 LIGHT INDUSTRIAL                           |
| 32    | 1245 Blumenfeld Dr. | 277-0241-057-0000 | COMMERCIAL    | M-1 LIGHT INDUSTRIAL                           |
| 33    | 1127 Fee Dr.        | 277-0241-026-0000 | COMMERCIAL    | M-1 LIGHT INDUSTRIAL                           |
| 34    | 1115 Fee Dr.        | 277-0241-027-0000 | COMMERCIAL    | M-1 LIGHT INDUSTRIAL                           |
| 35    | 1111 Fee Dr.        | 277-0241-027-0000 | COMMERCIAL    | M-1 LIGHT INDUSTRIAL                           |
| 36    | 1101 Fee Dr.        | 277-0241-028-0000 | COMMERCIAL    | M-1 LIGHT INDUSTRIAL                           |
| 37    | 1041 Fee Dr.        | 277-0241-029-0000 | COMMERCIAL    | M-1 LIGHT INDUSTRIAL                           |
| 38    | 1021 Fee Dr.        | 277-0241-047-0000 | COMMERCIAL    | M-1 LIGHT INDUSTRIAL                           |
| 39    | 1001 Fee Dr.        | 277-0241-045-0000 | COMMERCIAL    | M-1 LIGHT INDUSTRIAL                           |
| 40    | 901 Joellis Way     | 277-0241-084-0000 | COMMERCIAL    | M-1 LIGHT INDUSTRIAL                           |

1

NEIGHBORHOOD 1143 BLUMENF

REVISIONS 01-25-2021 PERMIT SET

G1.0