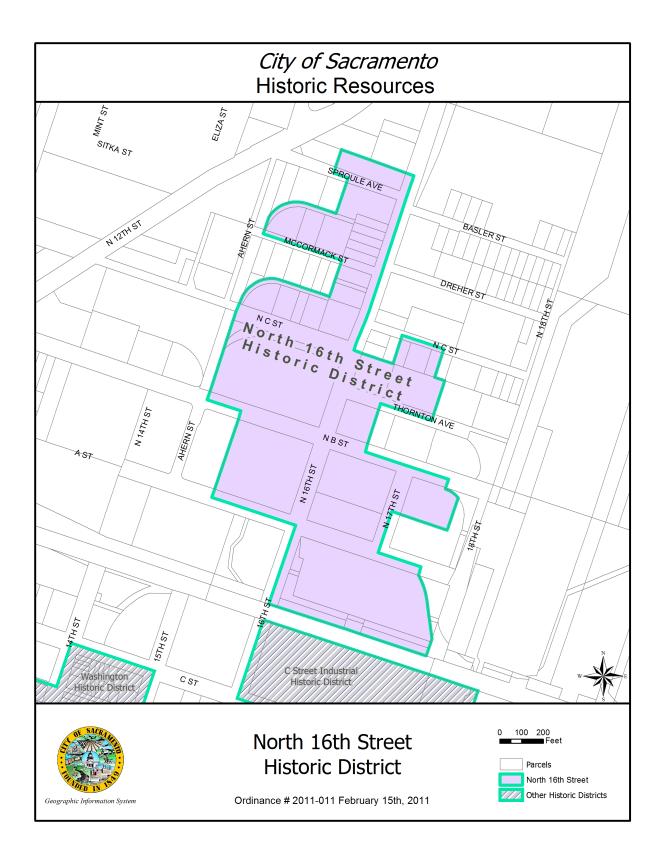

# 2.2.3 North 16th Street Historic District

Ordinance # 2011-011 February 15, 2011

#### **North 16th Street Historic District**

Character-defining features include but are not limited to: Various sized 1 to 2-1/2 story (with high floor to ceiling dimensions) structures, from large footprint warehouse/distribution/manufacturing structures to smaller accessory structures and commercial structures; primarily industrial type with large truck bays and several with concrete loading docks and truck ramps which are primarily located along the east/west streets in the district; also commercial type structures with showroom windows, generally along N. 16th St.; most structures built to property lines and oriented to transportation alignments, whether streets or rail lines, for car, truck and rail related operations, with some exterior walls curving along the rail spur alignments; most east/west streets and rail spur alignments are not developed with standard curbs/gutters/sidewalks/planter strips/street trees since were given over to support the uses' transport/loading/unloading functions; many structures exhibit brick exteriors with various types of brickwork and decorative cornices, parapets, blind arches, etc., and while most unpainted, some are painted brick. Buildings with parapets surrounding flat/bowed roofs exhibit various parapet shapes, including stepped, arched and other. Other exterior materials include corrugated metal, reinforced concrete, concrete block, plaster, and wood siding, and several exhibit corrugated metal and Spanish tile roofs. Many with industrial metal sash windows. Interiors of many are large open areas; wood timber truss or metal support structures.

## North 16th Street Historic District Contributing (C) and Non-Contributing (NC) Resources

| Street Address                                                                                                                                                                 | APN                                                                                                                                                          | C/NC                                        | Structure/Vacant/Railway                                                                                                                              |
|--------------------------------------------------------------------------------------------------------------------------------------------------------------------------------|--------------------------------------------------------------------------------------------------------------------------------------------------------------|---------------------------------------------|-------------------------------------------------------------------------------------------------------------------------------------------------------|
| McCormack Avenue<br>1448-1503 McCormack Ave.                                                                                                                                   | 001-0141-021                                                                                                                                                 | С                                           | Structure                                                                                                                                             |
| 1517 McCormack Ave.<br>Adjacent to 1517<br>McCormack Ave.                                                                                                                      | 001-0141-022<br>001-0141-025<br>001-0141-002                                                                                                                 | C<br>C                                      | Structure<br>Rail Right-of-Way                                                                                                                        |
|                                                                                                                                                                                |                                                                                                                                                              |                                             |                                                                                                                                                       |
| North A Street 1601 North A ST Adjacent to 1601 N. A Street                                                                                                                    | 002-0055-002<br>002-0055-001<br>002-0055-005<br>002-0055-006<br>002-0055-007<br>002-0055-008<br>002-0055-009<br>002-0055-010<br>002-0055-011                 | C<br>NC<br>NC<br>NC<br>NC<br>NC<br>NC<br>NC | Structure Vacant Parcel |
| North C Street                                                                                                                                                                 |                                                                                                                                                              |                                             |                                                                                                                                                       |
| 1401-1451 N. C Street<br>Adjacent to 1401 N. C St.<br>1501 N. C Street<br>1515 N. C Street<br>1527 N. C Street<br>1610-1616 N. C Street                                        | 001-0142-018<br>001-0142-002<br>001-0142-019<br>001-0142-020<br>001-0142-014<br>001-0152-004<br>001-0152-005<br>001-0152-006                                 | C<br>C<br>C<br>C<br>C                       | Structure Rail Right-of-Way Structure Structure Structure Structure Structure                                                                         |
| North 15th Street                                                                                                                                                              |                                                                                                                                                              |                                             |                                                                                                                                                       |
| Adjacent to 200 N. 15th St. Adjacent to 200 N. 15th St.                                                                                                                        | 001-0151-001<br>001-0151-002                                                                                                                                 | C<br>C                                      | Rail Right-of-Way<br>Rail Right-of-Way                                                                                                                |
| North 16th Street                                                                                                                                                              |                                                                                                                                                              |                                             |                                                                                                                                                       |
| 116 N. 16th Street 121 N. 16th Street 131 N. 16th Street 200 N. 16th Street 211-217 N. 16th Street 221 N. 16th Street 235 N. 16th Street 318 N. 16th Street 324 N. 16th Street | 002-0051-002<br>002-0053-003<br>002-0053-004<br>001-0151-005<br>001-0153-001<br>001-0152-018<br>001-0152-019<br>001-0142-013<br>001-0142-010<br>001-0142-011 | C<br>NC<br>C<br>C<br>C<br>C<br>C<br>C       | Structure                                         |
| 400 N. 16th Street<br>410 N. 16th Street<br>420 N. 16th Street<br>430 N. 16th Street                                                                                           | 001-0141-017<br>001-0141-016<br>001-0141-015<br>001-0141-014                                                                                                 | C<br>C<br>NC<br>NC                          | Structure<br>Structure<br>Vacant Parcel<br>Vacant Parcel                                                                                              |