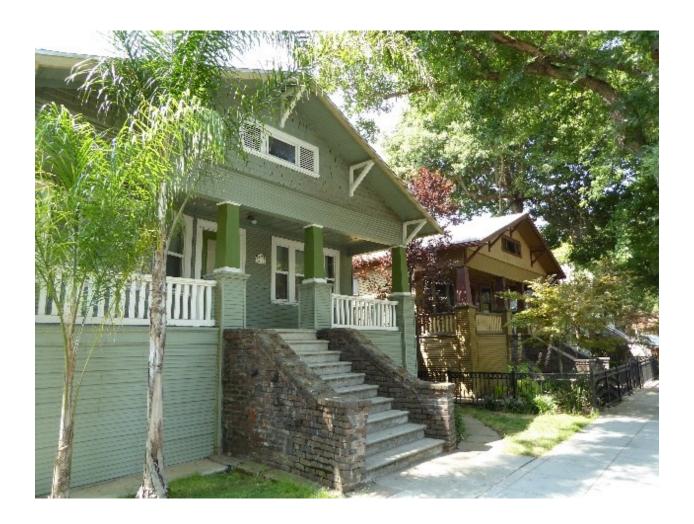

#### **South Side Historic District**

The South Side Historic District preserves a vibrant, mixed-use neighborhood in the southwestern quadrant of Sacramento's original 1848 street grid. The gradual influx of residents to South Side led to the establishment of the Southside Improvement Association around 1900. By 1907, the City's Board of Trustees had approved plans for the creation of Southside Park, which were to be carried out by architect Rudolf Herold, engineer George Randal, and landscape architect John McLaren, designer of San Francisco's Golden Gate Park. The design of Southside Park was influenced by the nineteenth-century principles of urban planning and park development exhibited by the works of Frederick Law Olmsted and his contemporaries. The completed park covered eight city blocks, totaling 26 acres in size.

A massive building boom in South Side marked the years that followed. The majority of the newly subdivided parcels were developed for modestly scaled homes in architectural styles characteristic of the period, such as the Craftsman and Classical Revival styles. South Side was an attractive location for local residents who were vacating Sacramento's overcrowded city center. Additionally, because South Side was one of the few neighborhoods where racial covenants did not restrict homeownership, it was settled by the many immigrant and ethnic groups that arrived in Sacramento during the first half of the twentieth century. By the 1920s, South Side could already be characterized as a multicultural neighborhood. The area's unique cultural milieu brought about the construction of many churches and societal halls that contributed to the neighborhood's architectural character.

<u>Architectural Styles:</u> Italianate, Queen Anne, Stick/Eastlake, Folk Victorian, Colonial Revival, Classical Revival, Classic Box, Tudor, Beaux Arts, French Eclectic, Italian Renaissance, Mission, Spanish Eclectic, Mediterranean Revival, Prairie, Craftsman, Minimal Traditional, Art Deco, Streamline Moderne, Late Moderne, Mid-Century Modern, Googie/Exaggerated Modern, Vernacular, Commercial Styles: (One-Part Commercial Block, Two-Part Commercial Block)