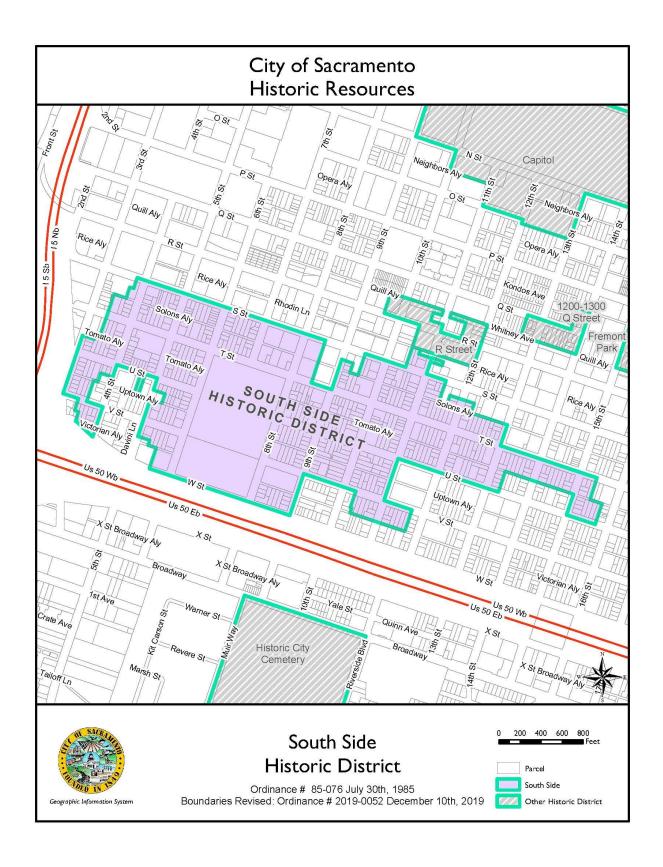

# 2.2.28 South Side Historic District

Ordinance # 85-076 July 30, 1985 Updated by Ordinance # 2019-0052 December 10, 2019

#### **South Side Historic District**

The South Side Historic District preserves a vibrant, mixed-use neighborhood in the southwestern quadrant of Sacramento's original 1848 street grid. The gradual influx of residents to South Side led to the establishment of the Southside Improvement Association around 1900. By 1907, the City's Board of Trustees had approved plans for the creation of Southside Park, which were to be carried out by architect Rudolf Herold, engineer George Randal, and landscape architect John McLaren, designer of San Francisco's Golden Gate Park. The design of Southside Park was influenced by the nineteenth-century principles of urban planning and park development exhibited by the works of Frederick Law Olmsted and his contemporaries. The completed park covered eight city blocks, totaling 26 acres in size.

The period of significance for the South Side Historic District begins with the inauguration of streetcar service down 10<sup>th</sup> Street to Y Street in 1871 and ends when demolition for the construction of Highway 50 began in 1965. The district has an expansive period of significance to incorporate the area's initial period of physical development as well as the significant physical and demographic changes that took place in the mid-twentieth century, which contribute to the unique architectural character and cultural significance of the district.