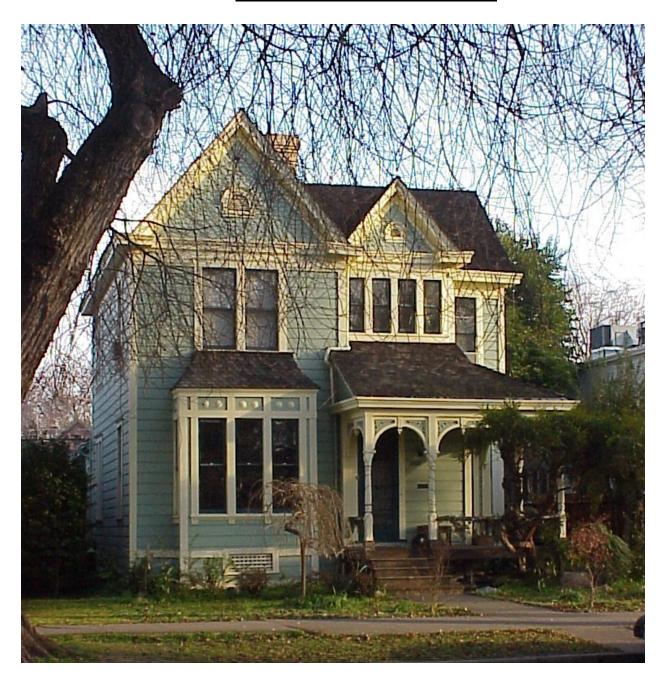

#### **Winn Park Historic District**

The Winn Park Historic District contains a public park and a primarily middle-class residential neighborhood, which is characterized by a concentration of houses and a few apartment buildings that were constructed in an outlying area of Sacramento's street grid as the city expanded outward from the late nineteenth to mid-twentieth century. The neighborhood developed around and received its name from Winn Park, one of the ten original public squares that John A. Sutter, Jr. donated to the City in 1848.

The architectural styles, building types, and elaborate design details found on buildings within the district reflect its development as a middle-class enclave and reveals the evolution of architectural tastes through the 1940s. These middle-class houses ranged from late nineteenth-century Queen Anne residences and turn-of-the-century Craftsman bungalows to houses that incorporated elements of the Classical and Colonial Revival styles that were popular in the 1930s and 1940s. Elaborate and expensive details – such as ornate porch eaves, decorative brick porch surrounds, and fluted pilasters – further reflect Winn Park's history as an affluent middle-class neighborhood. Multi-family apartment buildings were also constructed during the neighborhood's peak period of development, ranging from Tudor style courtyard apartments to larger apartment buildings that incorporated elements of the Streamline Moderne style.