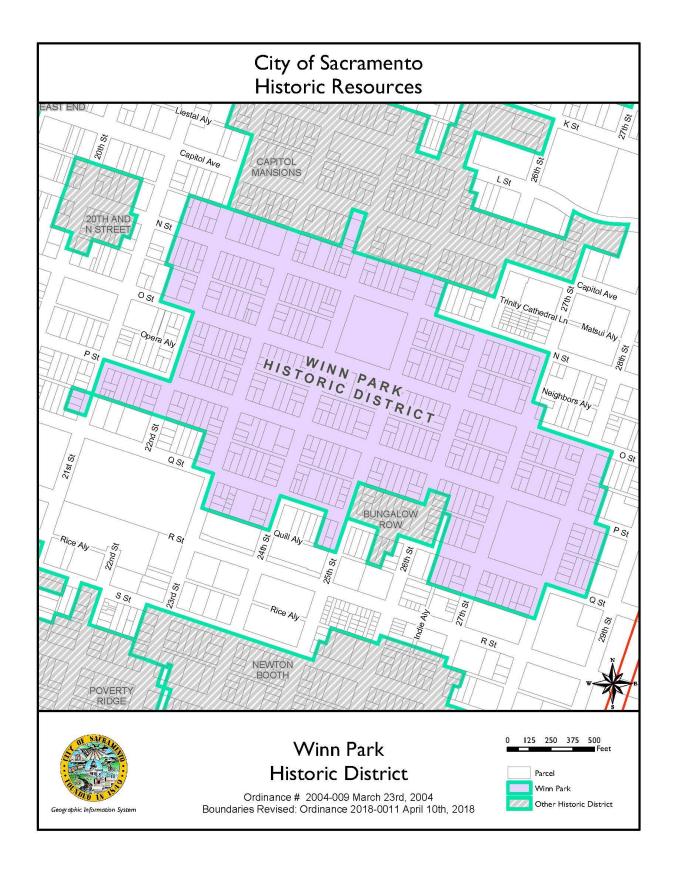

# 2.2.29 Winn Park Historic District

Ordinance # 2004-009 March 23, 2004

#### **Winn Park Historic District**

The Winn Park Historic District contains a public park and a primarily middle-class residential neighborhood, which is characterized by a concentration of houses and a few apartment buildings that were constructed in an outlying area of Sacramento's street grid as the city expanded outward from the late nineteenth to mid-twentieth century. The neighborhood developed around and received its name from Winn Park, one of the ten original public squares that John A. Sutter, Jr. donated to the City in 1848.