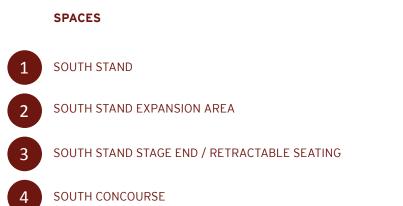

OF DECK WITH HIGH PERFORMANCE COATING

FIBERGLASS & PTFE COMPOSITE MESH PANEL SYSTEM



# SACRAMENTO MLS STADIUM SCHEMATIC DESIGN NARRATIVES May 13, 2016

West Stand | A | Section Axonometric at Midfield



SPECIAL SHAPE BRICK VENEER - ROMAN PROFILE

VIDEO RIBBON BOARD



SCALE: NONE









#### North Stand | C | Section Axonometric at Goal

9 NORTH SUPPORTER'S PLAZA





SINGLE LAYER ETFE MEMBRANE

METAL ROOF DECK WITH HIGH PERFORMANCE COATING



FORMED METAL WALL PANELS



#### SACRAMENTO MLS STADIUM SCHEMATIC DESIGN NARRATIVES May 13, 2016

## North Stand | C | Section Axonometric at Goal

9

ELEVATED SLAB ON METAL DECK WITH PRECAST TUB



East Stand | D | Section Axonometric at Midfield



8

VIDEO RIBBON BOARD

4

# SACRAMENTO MLS STADIUM SCHEMATIC DESIGN NARRATIVES May 13, 2016







North Stand | E | Section Axonometric at Goal





4

SPECIAL SHAPE BRICK VENEER - ROMAN PROFILE



SINGLE LAYER ETFE MEMBRANE



# SACRAMENTO MLS STADIUM SCHEMATIC DESIGN NARRATIVES May 13, 2016

North Stand | E | Section Axonometric at Goal