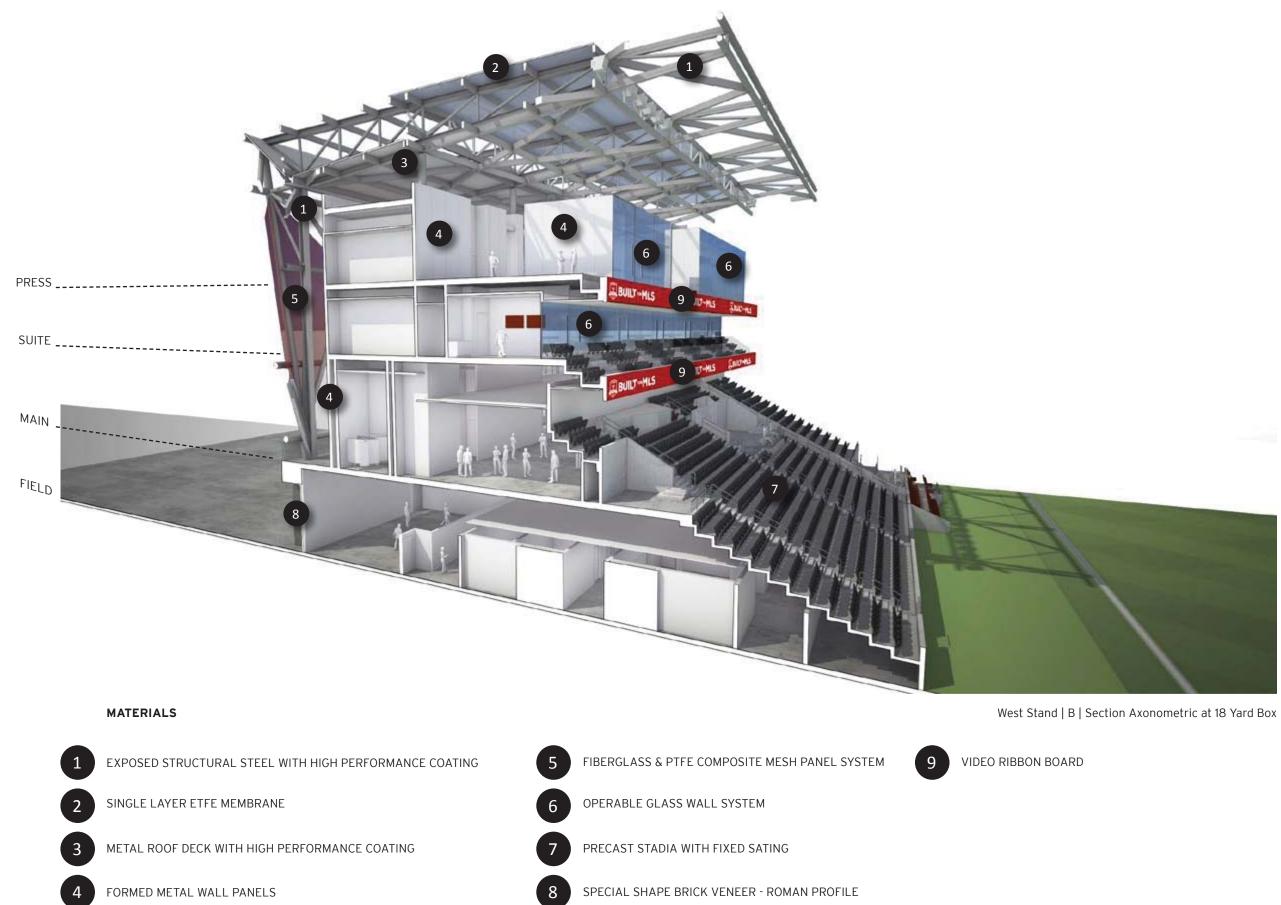

4

METAL ROOF DECK WITH HIGH PERFORMANCE COATING

SINGLE LAYER ETFE MEMBRANE ROOF

EXPOSED STRUCTURAL STEEL WITH HIGH PERFORMANCE COATING

FIBERGLASS & PTFE COMPOSITE MESH PANEL SYSTEM

## SACRAMENTO MLS STADIUM SCHEMATIC DESIGN NARRATIVES May 13, 2016

Roof & Canopy Module Section

TYPICAL EXTERIOR ELEVATION MODULE STUDY

SCALE: NONE

SHEET SS-12

# SACRAMENTO MLS STADIUM SCHEMATIC DESIGN NARRATIVES May 13, 2016

West Stand | A | Section Axonometric at Midfield

SCALE: NONE

4

EXPOSED STRUCTURAL STEEL WITH HIGH PERFORMANCE COATING

SINGLE LAYER ETFE MEMBRANE

METAL ROOF DECK WITH HIGH PERFORMANCE COATING

FIBERGLASS & PTFE COMPOSITE MESH PANEL SYSTEM