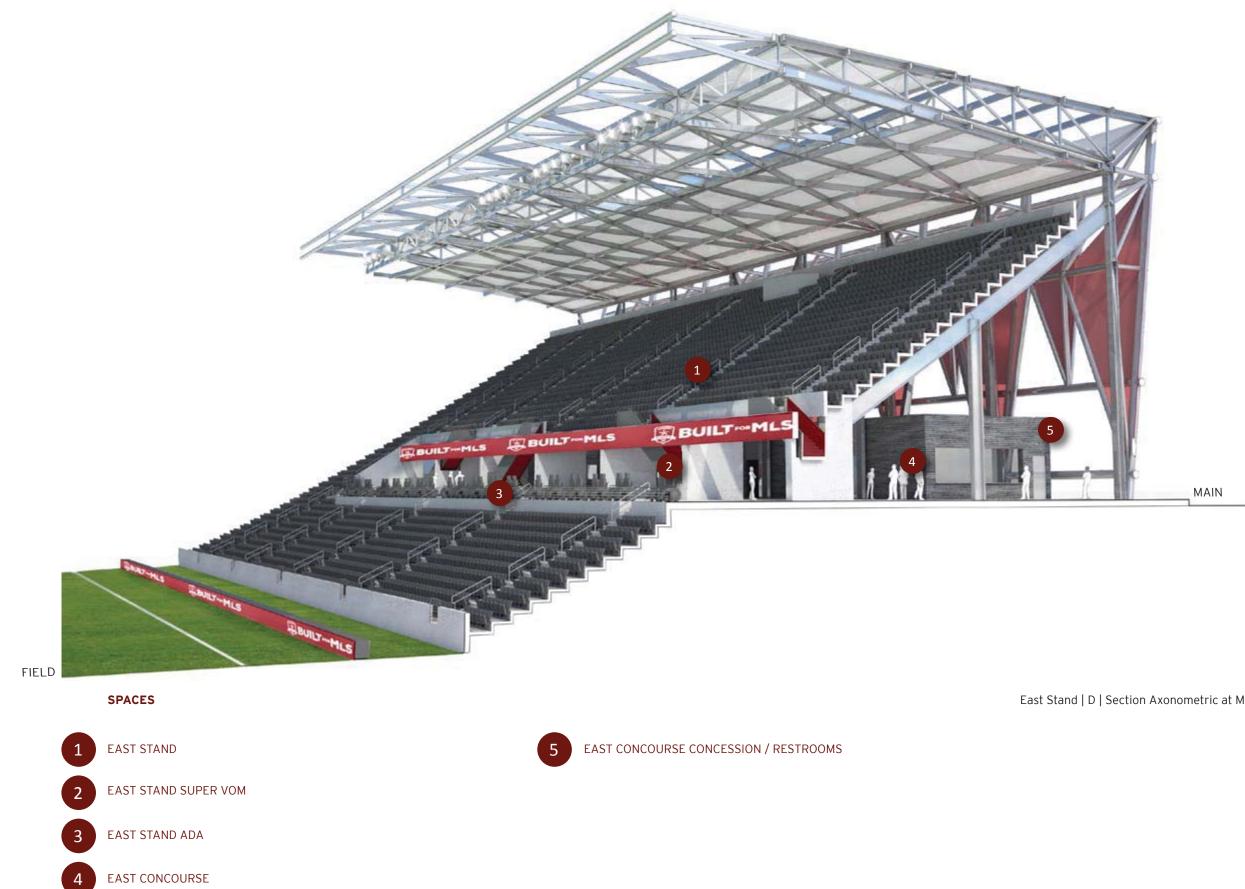

## North Stand | C | Section Axonometric at Goal

9

ELEVATED SLAB ON METAL DECK WITH PRECAST TUB

East Stand | D | Section Axonometric at Midfield

8

VIDEO RIBBON BOARD

4