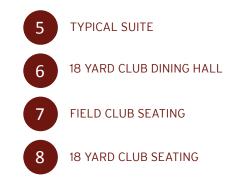

# SPACES PRESS BOX NATIONAL BROADCAST BOOTH PRESS DINING / WORKROOM OUTDOOR SUITE TERRACE