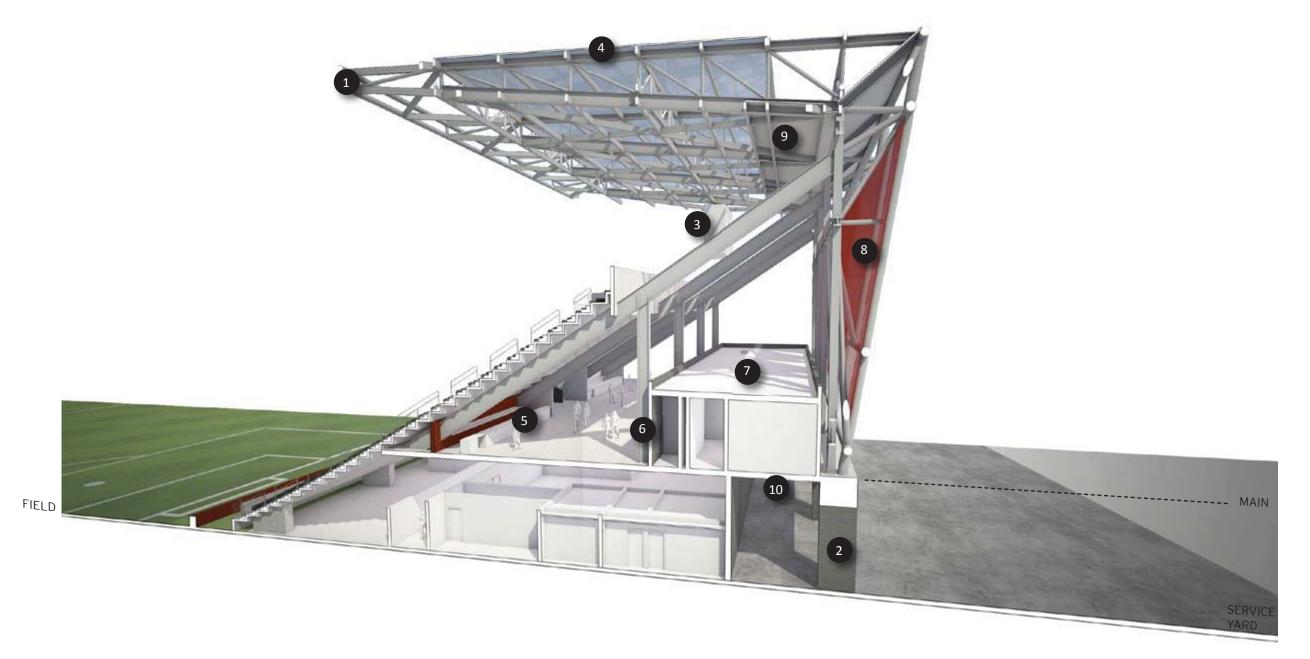

# SACRAMENTO MLS STADIUM SCHEMATIC DESIGN NARRATIVES May 13, 2016

West Stand | A | Section Axonometric at Midfield

SCALE: NONE

4

EXPOSED STRUCTURAL STEEL WITH HIGH PERFORMANCE COATING

SINGLE LAYER ETFE MEMBRANE

# SACRAMENTO MLS STADIUM SCHEMATIC DESIGN NARRATIVES May 13, 2016

West Stand | A | Section Axonometric at Midfield

SPECIAL SHAPE BRICK VENEER - ROMAN PROFILE

VIDEO RIBBON BOARD

SCALE: NONE