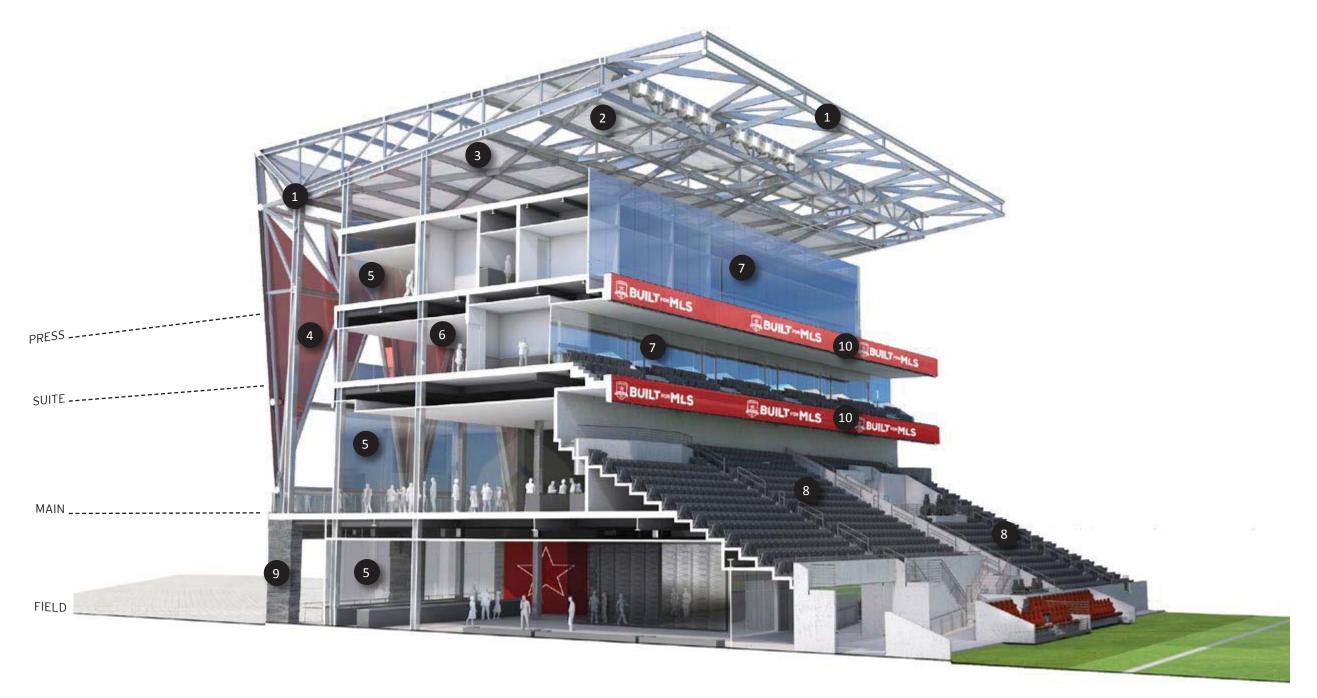

# SACRAMENTO MLS STADIUM SCHEMATIC DESIGN NARRATIVES May 13, 2016

West Stand | A | Section Axonometric at Midfield

SCALE: NONE

4

EXPOSED STRUCTURAL STEEL WITH HIGH PERFORMANCE COATING

SINGLE LAYER ETFE MEMBRANE

# SACRAMENTO MLS STADIUM SCHEMATIC DESIGN NARRATIVES May 13, 2016

West Stand | A | Section Axonometric at Midfield

SPECIAL SHAPE BRICK VENEER - ROMAN PROFILE

VIDEO RIBBON BOARD

SCALE: NONE

# SPACES PRESS BOX NATIONAL BROADCAST BOOTH PRESS DINING / WORKROOM OUTDOOR SUITE TERRACE