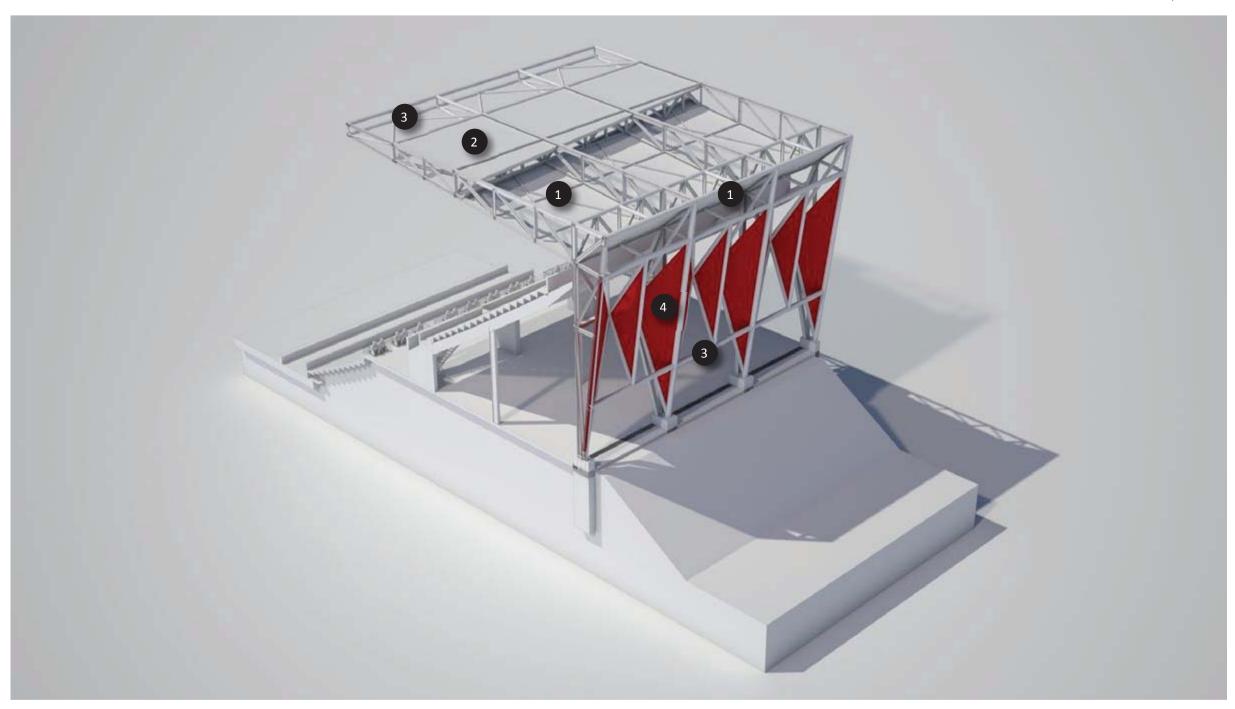

## SACRAMENTO MLS STADIUM SCHEMATIC DESIGN NARRATIVES May 13, 2016

Roof & Canopy Module Section

TYPICAL EXTERIOR ELEVATION MODULE STUDY

SCALE: NONE

SHEET SS-12

4

METAL ROOF DECK WITH HIGH PERFORMANCE COATING

SINGLE LAYER ETFE MEMBRANE ROOF

EXPOSED STRUCTURAL STEEL WITH HIGH PERFORMANCE COATING

FIBERGLASS & PTFE COMPOSITE MESH PANEL SYSTEM

METAL ROOF DECK WITH HIGH PERFORMANCE COATING

FIBERGLASS & PTFE COMPOSITE MESH PANEL SYSTEM