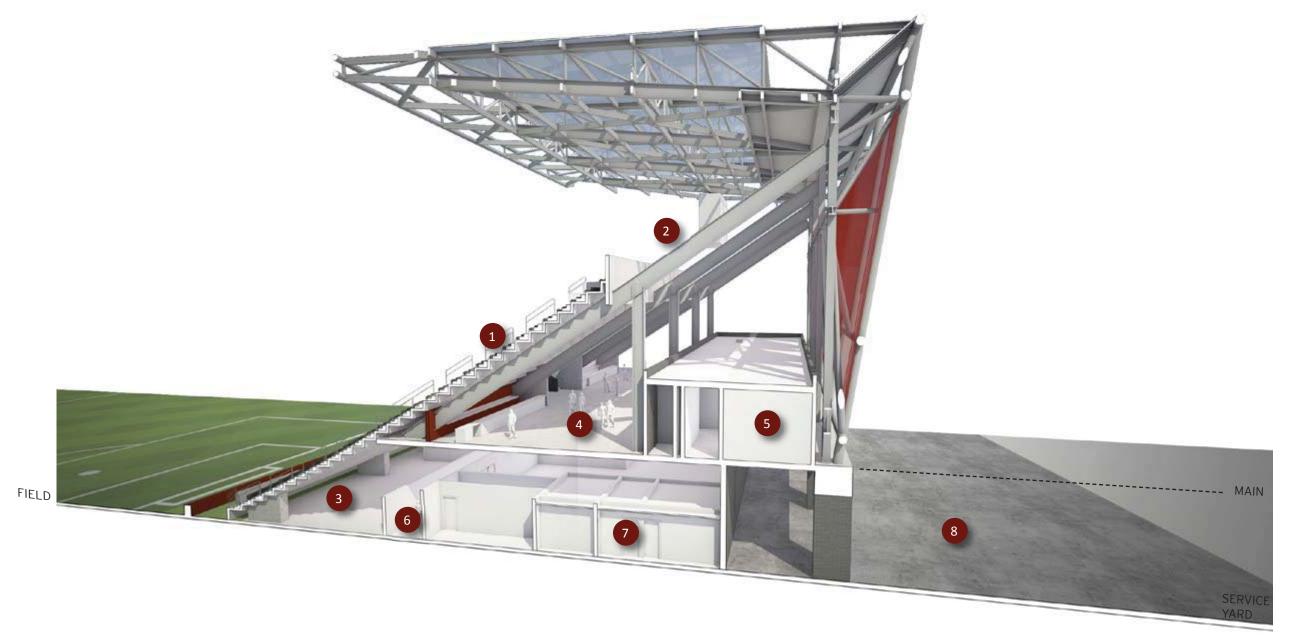

ROOF DECK WITH HIGH PERFORMANCE COATING

FIBERGLASS & PTFE COMPOSITE MESH PANEL SYSTEM



# SACRAMENTO MLS STADIUM SCHEMATIC DESIGN NARRATIVES May 13, 2016

West Stand | A | Section Axonometric at Midfield



SPECIAL SHAPE BRICK VENEER - ROMAN PROFILE

VIDEO RIBBON BOARD



SCALE: NONE









#### North Stand | C | Section Axonometric at Goal

9 NORTH SUPPORTER'S PLAZA





SINGLE LAYER ETFE MEMBRANE

METAL ROOF DECK WITH HIGH PERFORMANCE COATING



FORMED METAL WALL PANELS



#### SACRAMENTO MLS STADIUM SCHEMATIC DESIGN NARRATIVES May 13, 2016

## North Stand | C | Section Axonometric at Goal

9

ELEVATED SLAB ON METAL DECK WITH PRECAST TUB



East Stand | D | Section Axonometric at Midfield



8

VIDEO RIBBON BOARD

4

# SACRAMENTO MLS STADIUM SCHEMATIC DESIGN NARRATIVES May 13, 2016







North Stand | E | Section Axonometric at Goal





4

SPECIAL SHAPE BRICK VENEER - ROMAN PROFILE



SINGLE LAYER ETFE MEMBRANE



# SACRAMENTO MLS STADIUM SCHEMATIC DESIGN NARRATIVES May 13, 2016

North Stand | E | Section Axonometric at Goal