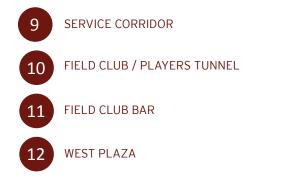

## North Stand | C | Section Axonometric at Goal

9

ELEVATED SLAB ON METAL DECK WITH PRECAST TUB

East Stand | D | Section Axonometric at Midfield

8

VIDEO RIBBON BOARD

4