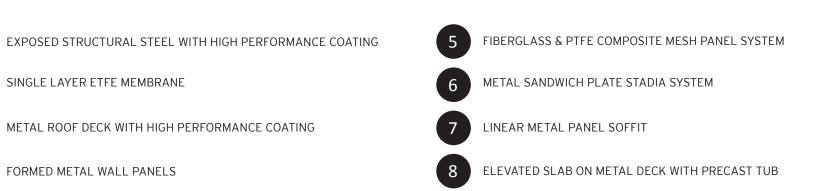

4

METAL ROOF DECK WITH HIGH PERFORMANCE COATING

SINGLE LAYER ETFE MEMBRANE ROOF

EXPOSED STRUCTURAL STEEL WITH HIGH PERFORMANCE COATING

FIBERGLASS & PTFE COMPOSITE MESH PANEL SYSTEM

METAL ROOF DECK WITH HIGH PERFORMANCE COATING

FIBERGLASS & PTFE COMPOSITE MESH PANEL SYSTEM

#### North Stand | C | Section Axonometric at Goal

9 NORTH SUPPORTER'S PLAZA

SINGLE LAYER ETFE MEMBRANE

METAL ROOF DECK WITH HIGH PERFORMANCE COATING

FORMED METAL WALL PANELS