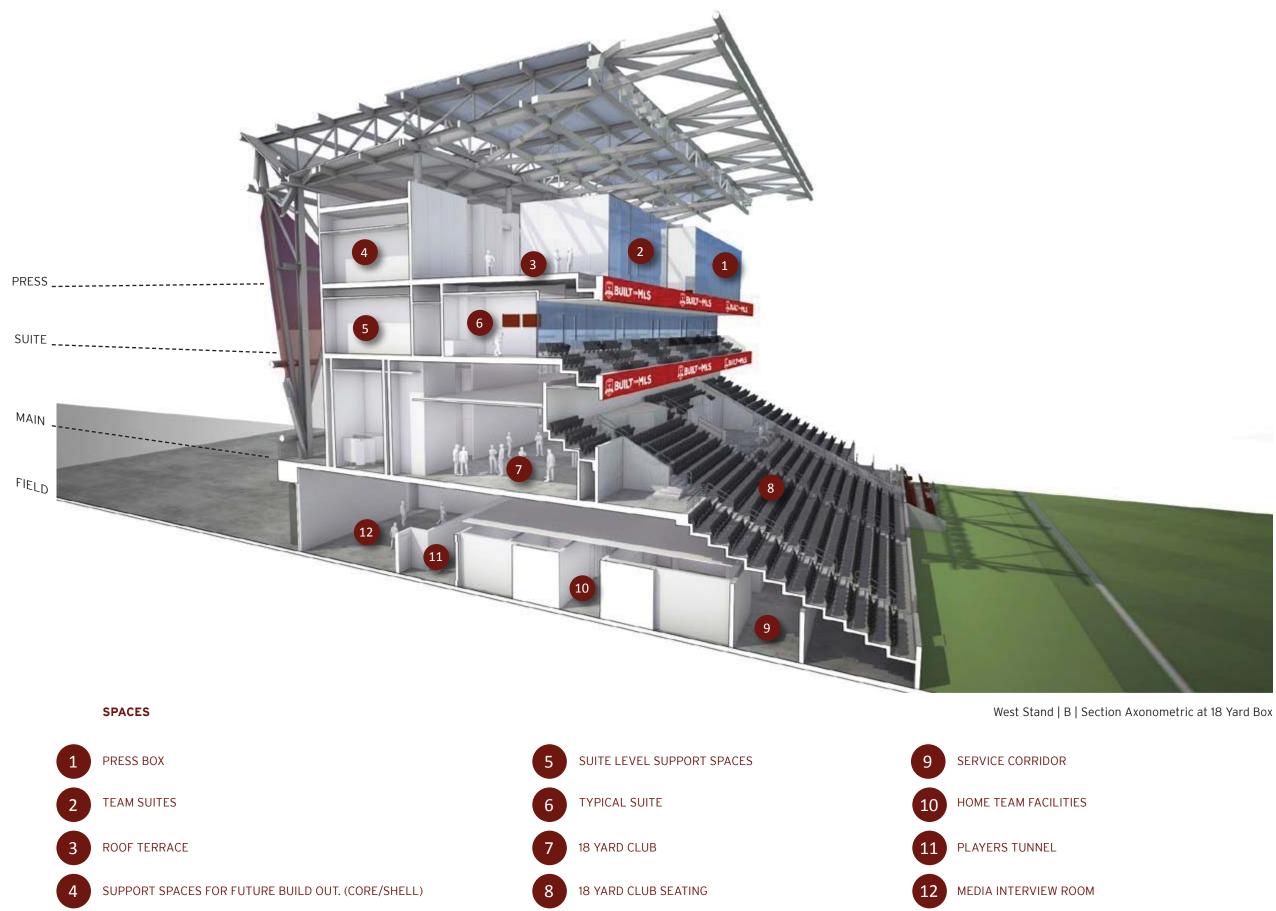

# SPACES PRESS BOX NATIONAL BROADCAST BOOTH PRESS DINING / WORKROOM OUTDOOR SUITE TERRACE