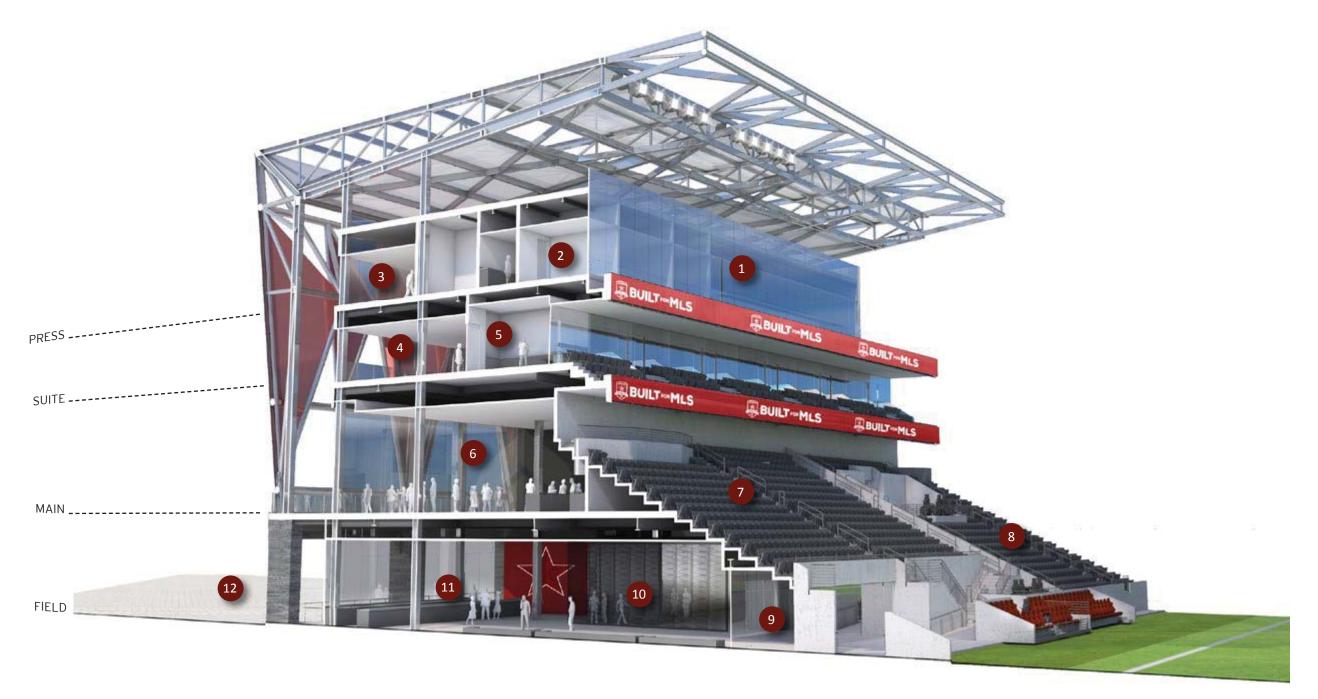

# SACRAMENTO MLS STADIUM SCHEMATIC DESIGN NARRATIVES May 13, 2016

West Stand | A | Section Axonometric at Midfield

SCALE: NONE

4

EXPOSED STRUCTURAL STEEL WITH HIGH PERFORMANCE COATING

SINGLE LAYER ETFE MEMBRANE

# SACRAMENTO MLS STADIUM SCHEMATIC DESIGN NARRATIVES May 13, 2016

West Stand | A | Section Axonometric at Midfield

SPECIAL SHAPE BRICK VENEER - ROMAN PROFILE

VIDEO RIBBON BOARD

SCALE: NONE

# SPACES PRESS BOX NATIONAL BROADCAST BOOTH PRESS DINING / WORKROOM OUTDOOR SUITE TERRACE