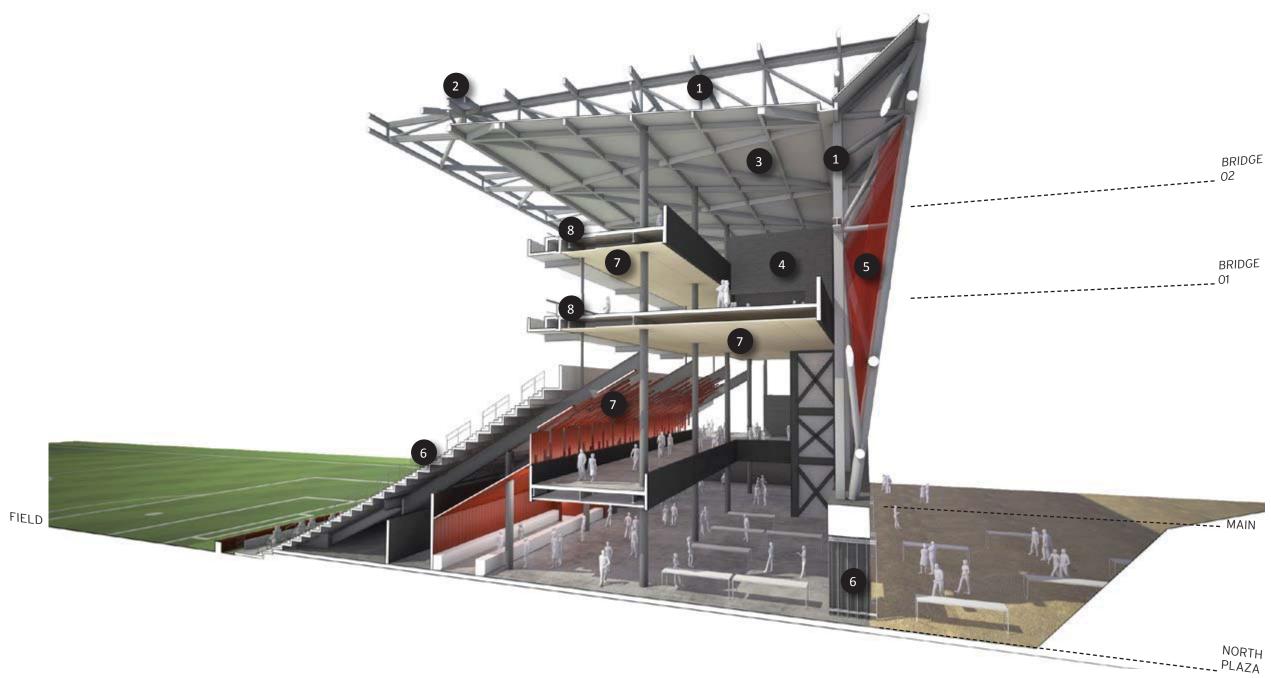

#### North Stand | C | Section Axonometric at Goal

9 NORTH SUPPORTER'S PLAZA

SINGLE LAYER ETFE MEMBRANE

METAL ROOF DECK WITH HIGH PERFORMANCE COATING

FORMED METAL WALL PANELS

#### SACRAMENTO MLS STADIUM SCHEMATIC DESIGN NARRATIVES May 13, 2016

## North Stand | C | Section Axonometric at Goal

9

ELEVATED SLAB ON METAL DECK WITH PRECAST TUB

East Stand | D | Section Axonometric at Midfield

8

VIDEO RIBBON BOARD

4