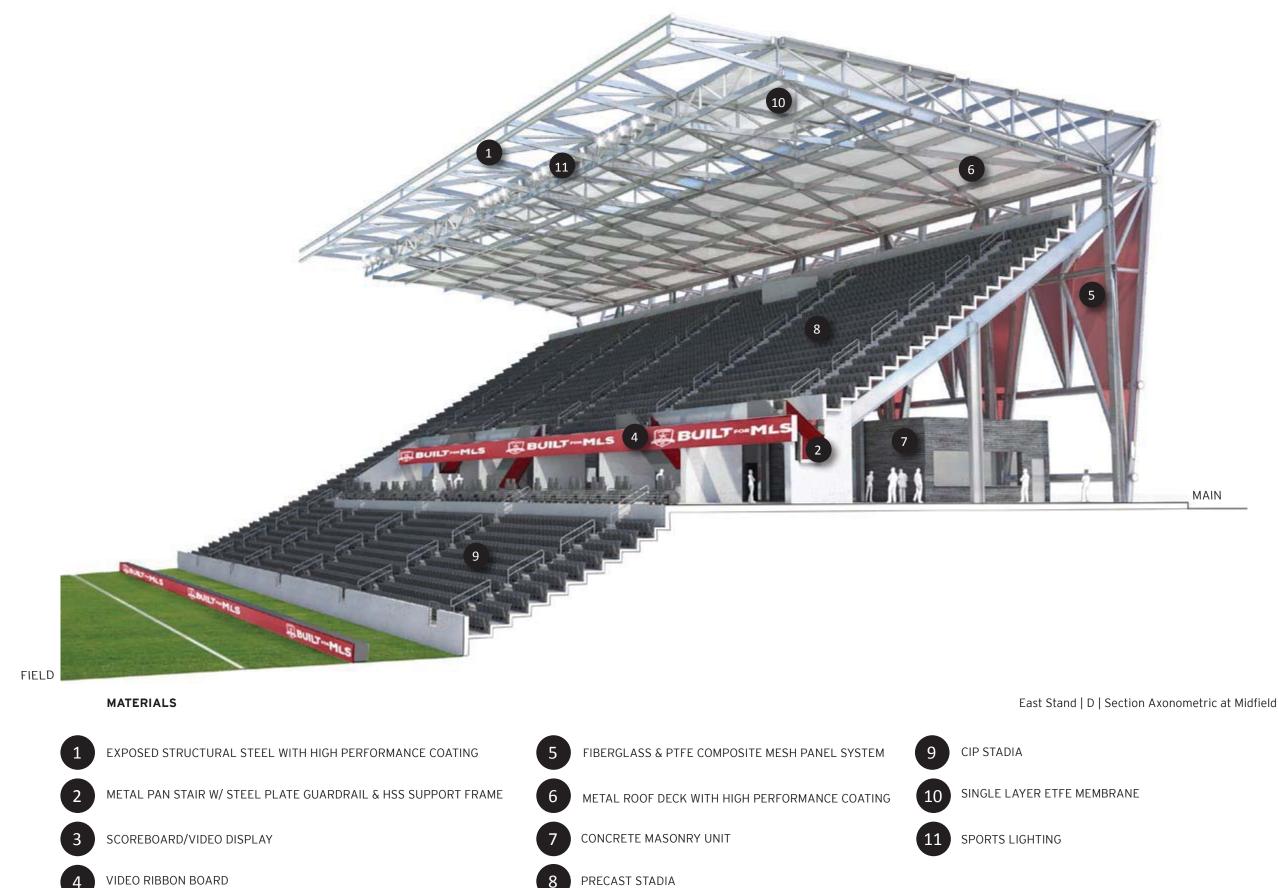

4

METAL ROOF DECK WITH HIGH PERFORMANCE COATING

SINGLE LAYER ETFE MEMBRANE ROOF

EXPOSED STRUCTURAL STEEL WITH HIGH PERFORMANCE COATING

FIBERGLASS & PTFE COMPOSITE MESH PANEL SYSTEM

METAL ROOF DECK WITH HIGH PERFORMANCE COATING

FIBERGLASS & PTFE COMPOSITE MESH PANEL SYSTEM