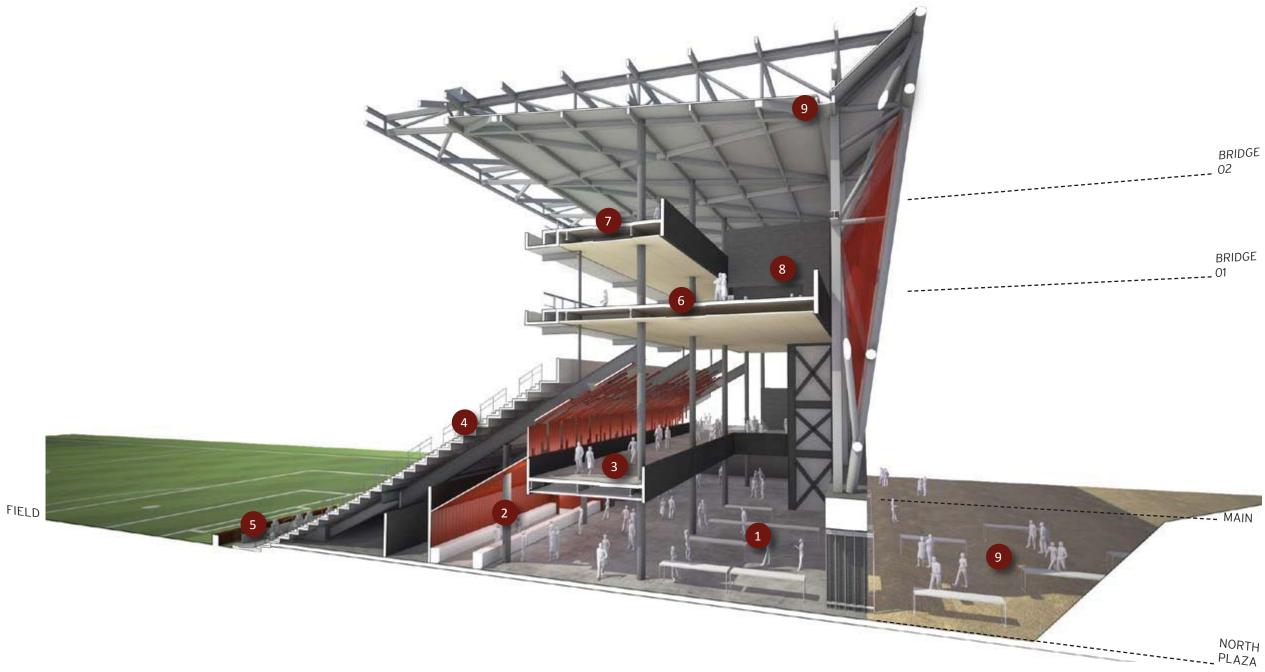

#### North Stand | C | Section Axonometric at Goal

9 NORTH SUPPORTER'S PLAZA

SINGLE LAYER ETFE MEMBRANE

METAL ROOF DECK WITH HIGH PERFORMANCE COATING

FORMED METAL WALL PANELS

#### SACRAMENTO MLS STADIUM SCHEMATIC DESIGN NARRATIVES May 13, 2016

## North Stand | C | Section Axonometric at Goal

9

ELEVATED SLAB ON METAL DECK WITH PRECAST TUB

East Stand | D | Section Axonometric at Midfield

8

VIDEO RIBBON BOARD

4