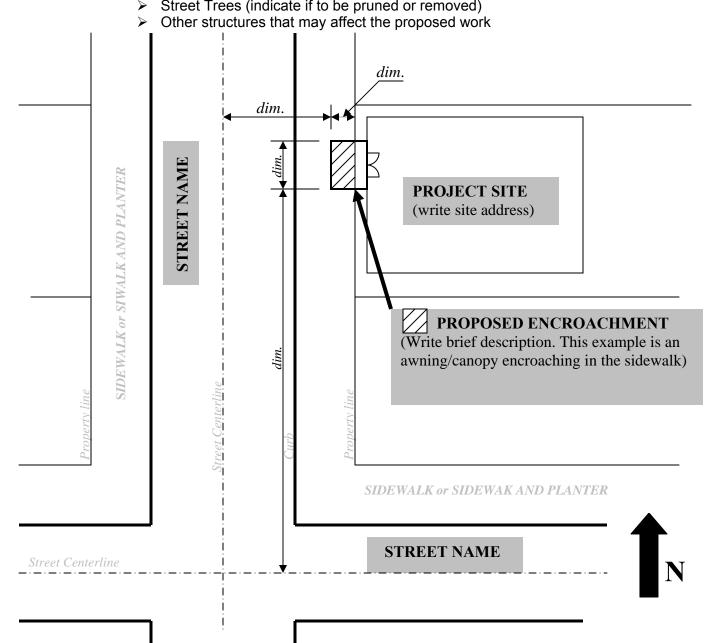

## Site Plan Requirements (Revocable):

- Approval Signature block
- Provide description of material of the structure encroaching within the public right-of-way
- North Arrow
- Dimension (dim.) of work
- Street Name (nearest cross street)
- Show Project Site (indicate address)
- Show features that might be impacted by construction activities, such as operation of equipment, utility installation, material storage, excavation, etc. Show distance from the work site:
  - > Fire Hydrant
  - Gates/Fences
  - Driveway Location/ramps/curb&gutter/sidewalk/planter
  - Utility Pole
  - Street Light
  - Parking Meters
  - Street Trees (indicate if to be pruned or removed)