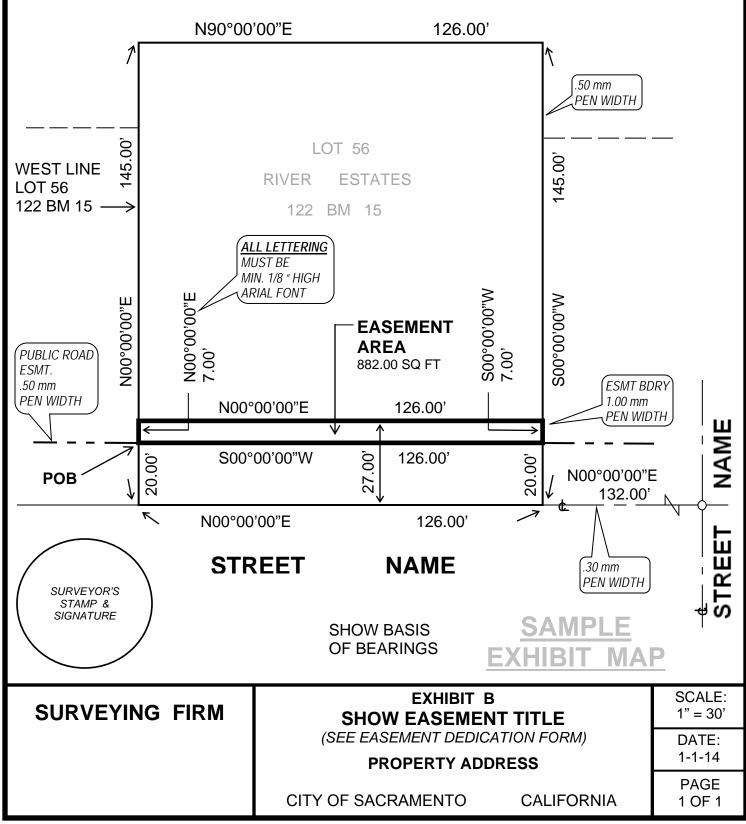

## 4) DEDICATION FORM

- a) Download Specific "Dedication Form" from website. (See link below)
- b) In two specified locations print owner's name exactly as shown on the vesting deed and enter APN on form. Owner shall sign and notarize form after City's review when instructed by City staff.
- 5) LEGAL DESCRIPTION (prepared by licensed land surveyor)
- a) Use uppercase 12 pt arial font. Show basis of bearings.
  - b) Show title at top of page as follows: EXHIBIT A, LEGAL DESCRIPTION, EASEMENT TYPE (as shown on easement form), PAGE NO.
  - c) Submit draft for review.
- 6) **EXHIBIT MAP** EXHIBIT B (prepared by licensed land surveyor)
  - a) Draw using "Sample Exhibit Map" on website (see link below).
  - b) Submit draft for review.
- 7) CLOSURE CALCULATIONS (prepared by licensed land surveyor)
- 8) REVIEW FEE
  - a) Standard review fee is \$800 minimum, based on complexity and other factors, a higher fee may be invoiced.