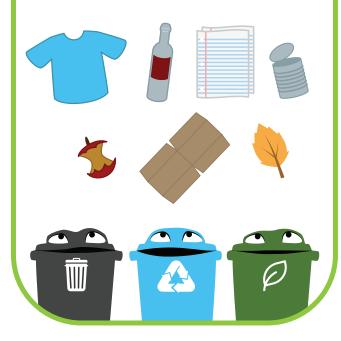

## SORT IT OUT

Trash, recycling, or compost? Match each item below with the correct bin.

## RIDE TO THE RECYCLING CENTER

It's recycling collection day! Help the truck find the right path to the recycling center.

ANSWER KEY

Sort it Out: Shirt in trash; Bottle in recycling; Paper in recycling; Can