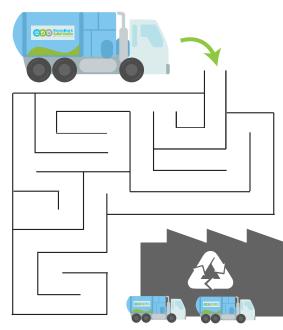

## RIDE TO THE RECYCLING CENTER

It's recycling collection day! Help the truck find the right path to the recycling center.

ANSWER KEY

Sort it Out: Shirt in trash; Bottle in recycling; Paper in recycling; Can