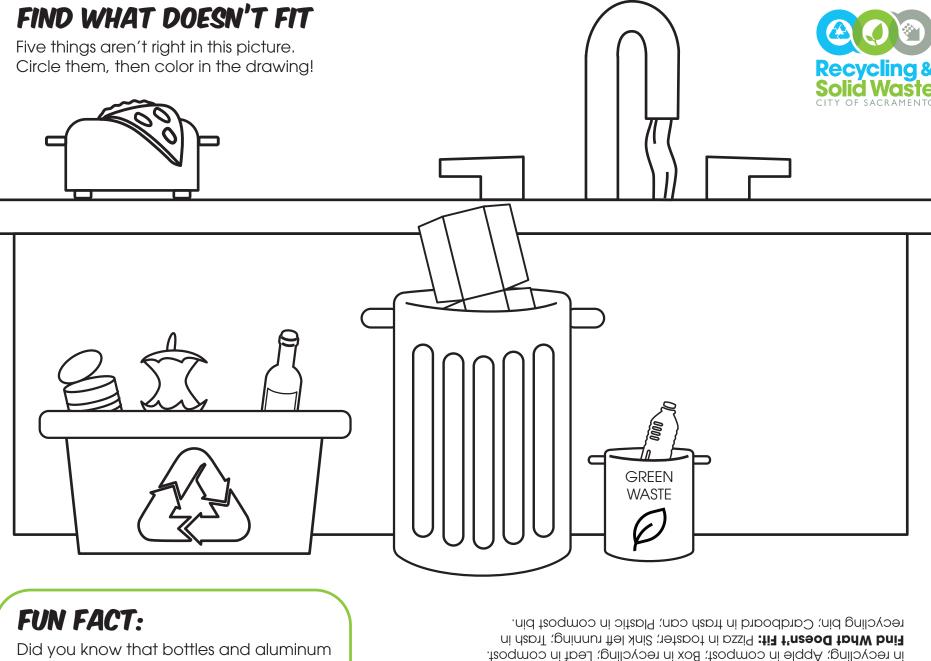

Did you know that bottles and aluminum cans can be returned to a local recycling center for a CRV refund?