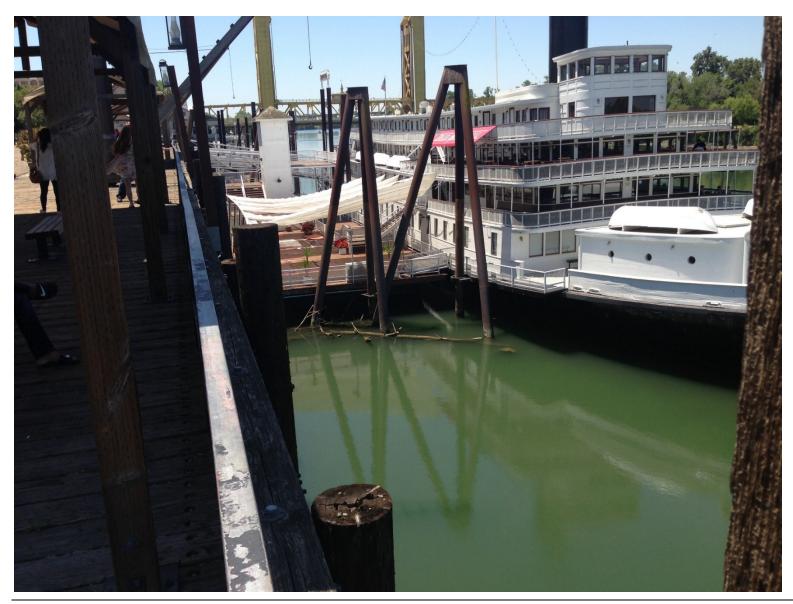

View of the Gangway and the Barge Facilities adjacent to the Delta King.

**Current Condition of the Stairs.** 

**Hoistway Housing.** 

Joe's Crab Shack.