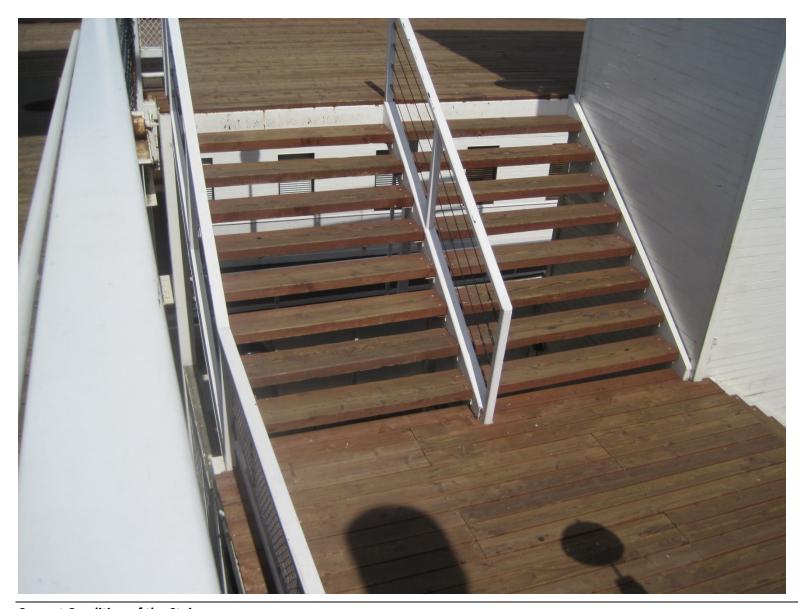

View of the Gangway and the Barge Facilities adjacent to the Delta King.

**Current Condition of the Stairs.** 

**Hoistway Housing.** 

Joe's Crab Shack.