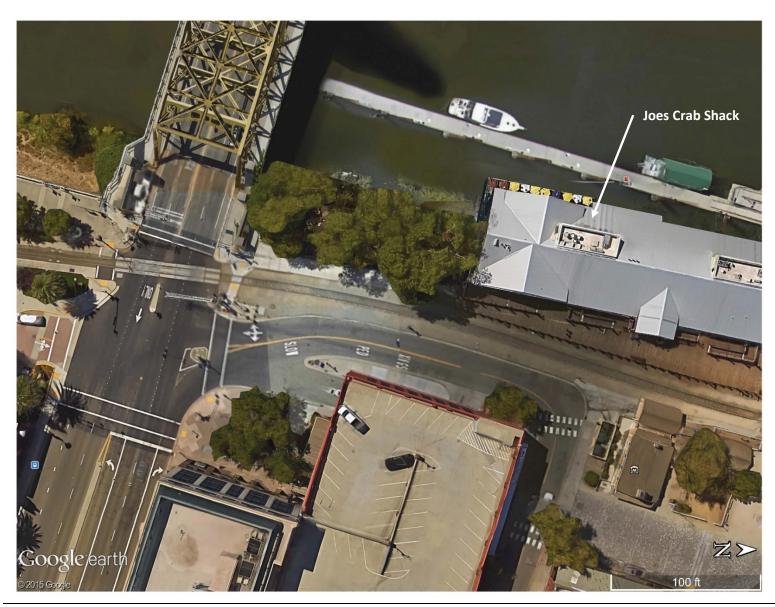

View of the Gangway and the Barge Facilities adjacent to the Delta King.

**Current Condition of the Stairs.** 

**Hoistway Housing.** 

Joe's Crab Shack.