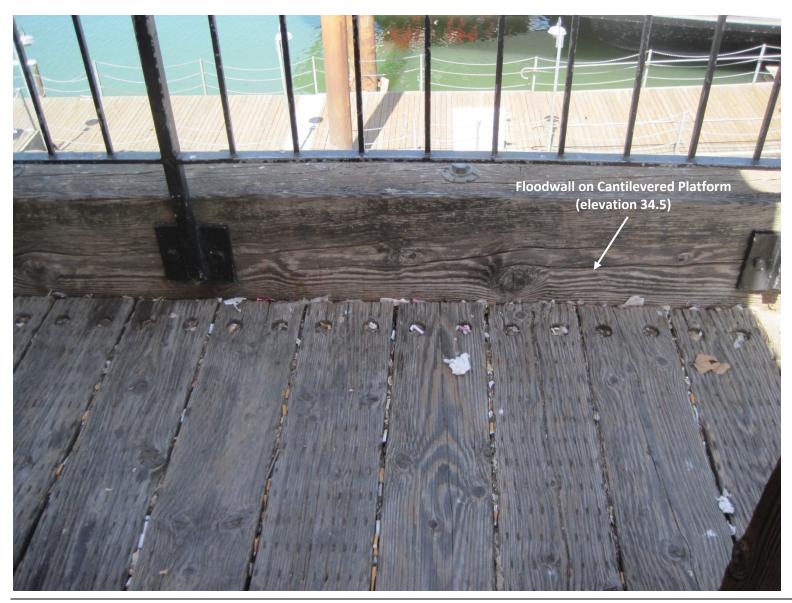

Shade Structure on the Embarcadero Showing Bolted Vertical Supports.

**Existing Concrete Floodwall with Timber Fascia and Cap.** 

Timber Beam that Forms the Floodwall on the Elevated Embarcadero Sections.