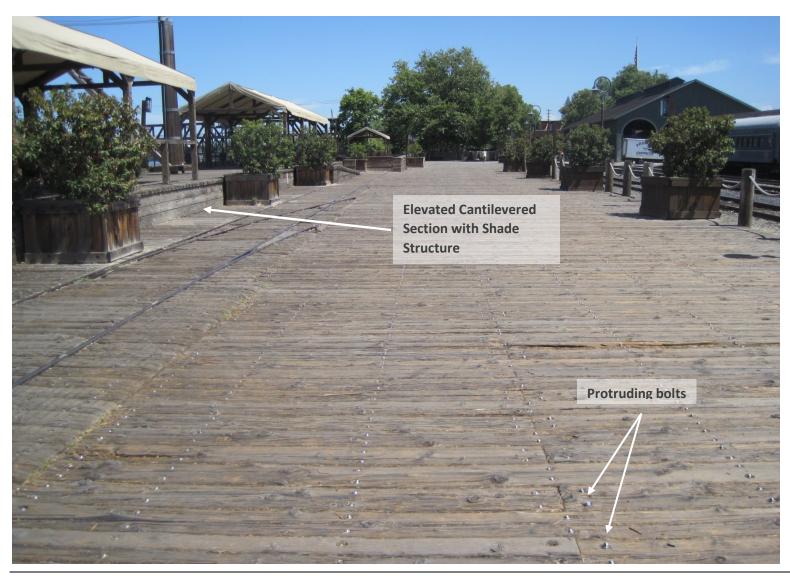

OLD SACRAMENTO RIVERFRONT EMBARCADERO AND K STREET BARGE REPAIR PROJECT # PB15-030

**APPENDIX** 

SITE PHOTOS

**K Street Section of Project.** 

**Downstream (south) Section of Project.** 

**Existing Wood Deck on the Embarcadero with Protruding Bolts.** 