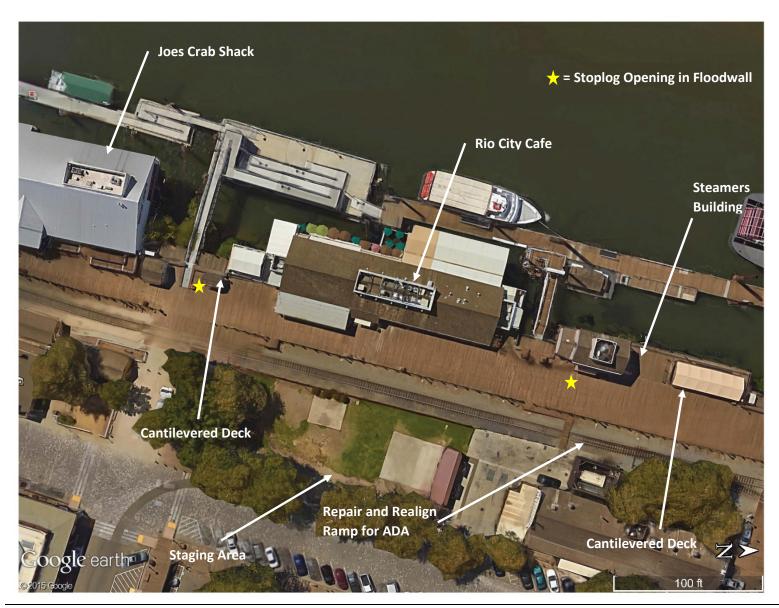

OLD SACRAMENTO RIVERFRONT EMBARCADERO AND K STREET BARGE REPAIR PROJECT # PB15-030

**APPENDIX** 

SITE PHOTOS

**K Street Section of Project.** 

**Downstream (south) Section of Project.** 

**Existing Wood Deck on the Embarcadero with Protruding Bolts.** 

View of the Gangway and the Barge Facilities adjacent to the Delta King.

**Current Condition of the Stairs.** 

**Hoistway Housing.** 

Joe's Crab Shack.