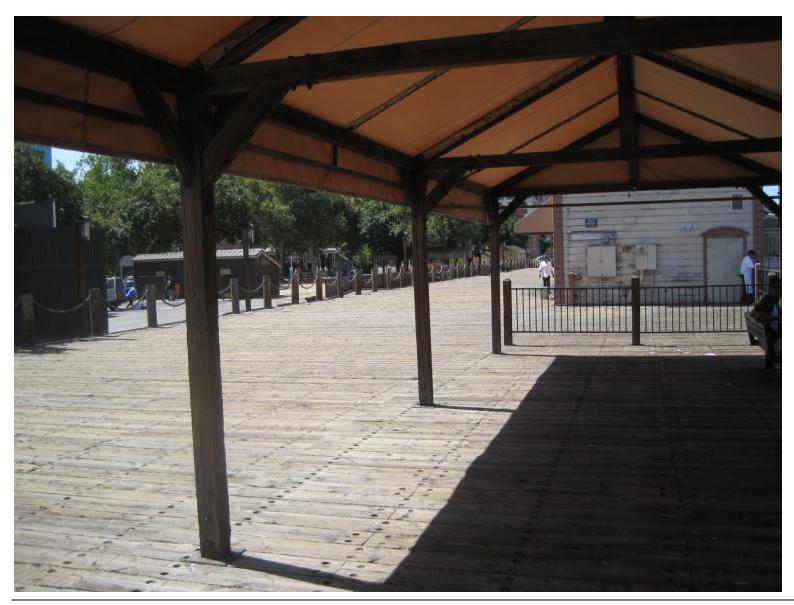

Shade Structure on the Embarcadero Showing Bolted Vertical Supports.

**Existing Concrete Floodwall with Timber Fascia and Cap.** 

Timber Beam that Forms the Floodwall on the Elevated Embarcadero Sections.