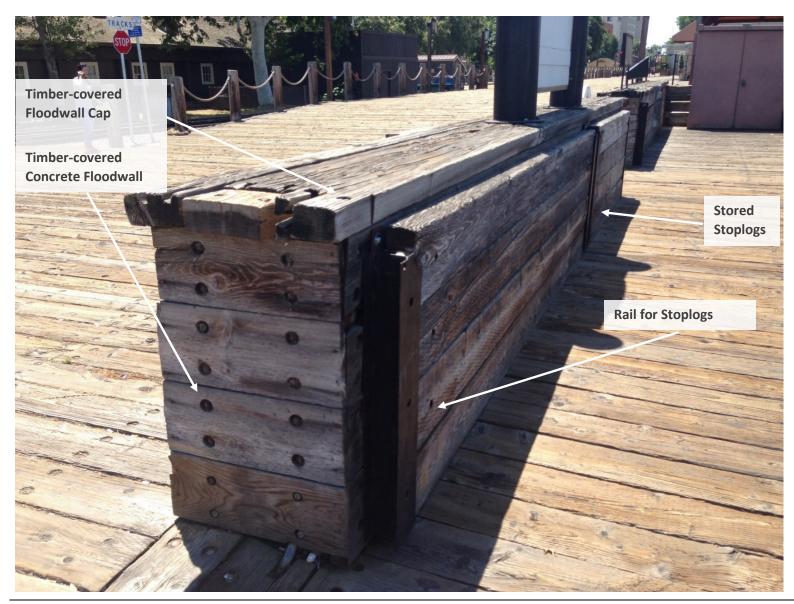

Shade Structure on the Embarcadero Showing Bolted Vertical Supports.

**Existing Concrete Floodwall with Timber Fascia and Cap.** 

Timber Beam that Forms the Floodwall on the Elevated Embarcadero Sections.