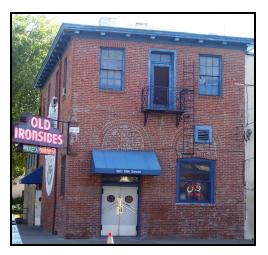

1901 & 1903 10th Street (pictured below)

APN: 009-0074-004 Ord. No. 82-046 Enacted: Jun 15, 1982

Construction Date: c. 1894-1895

Historic Name: Thomas Ryan Groceries and Saloon

Other: Old Ironsides