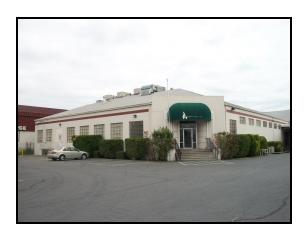

## North 10th Street:

521 North 10th Street (pictured below)

APN: 001-0081-006 Ord. No. 2011-011 Enacted: Feb. 15, 2011 Construction Date: 1949 Historic Name: Volker Flooring

Note: Addresses of properties may not be all the addresses associated with the property; address shown reflect the address assigned to the parcel by the Sacramento County Recorder's Office.