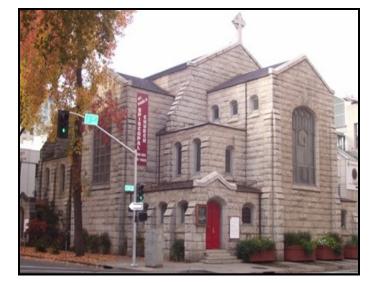

#### <u>1012 15th Street</u> (*pictured below*)

APN: 006-0115-021 Ord. No. 82-046 Enacted: Jun 15, 1982 Construction Date: 1903 Historic Name: St. Paul's Episcopal Church