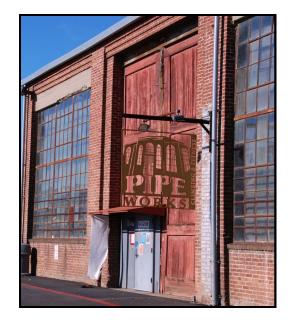

## North 16th Street:

116 North 16th Street (pictured below)

APN: 002-0051-003 Ord. No. 2011-011 Enacted: Feb 15, 2011 Construction Date: 1923

Historic Name: Sacramento Pipe Works

Note: Addresses of properties may not be all the addresses associated with the property; address shown reflect the address assigned to the parcel by the Sacramento County Recorder's Office.