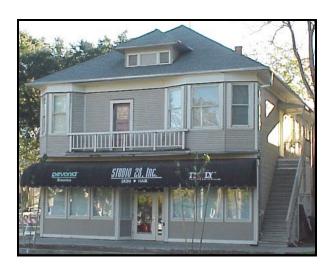

1501 28th Street (pictured below)

APN: 007-0274-004 Ord. No. 82-055 Enacted: Jul 6, 1882 Construction Date: 1926 1601-1603 28th Street (pictured below)

APN: 007-0343-004 Ord. No. 82-046 Enacted: Jun 15, 1982 Construction Date: 1906-1907

Historic Name: L. Lutengger Grocery Store

Note: Addresses of properties may not be all the addresses associated with the property; address shown reflect the address assigned to the parcel by the Sacramento County Recorder's Office.