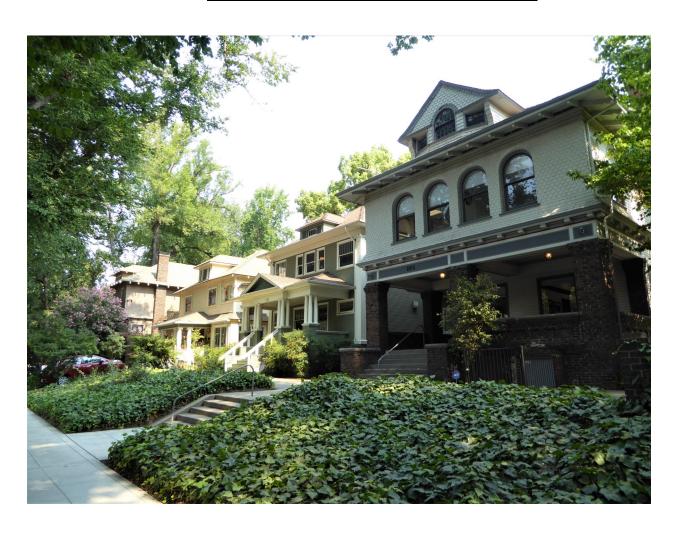

### **Capitol Mansions Historic District**

The Capitol Mansions Historic District is so named because of the large, stately residences that line Capitol Avenue (originally M Street) and L Street. When Sacramento's street grid was laid out in 1848, M Street was designed to be the city's widest, measuring 100 feet across. With the expansion of Capitol Park in 1872 and the completion of the Capitol building in 1974, M Street became the primary thoroughfare that led directly to the Capitol from the east and the west. As a result, the street was known as both M Street and Capitol Avenue throughout the late nineteenth century.

<u>Architectural Styles:</u> Italianate, Stick/Eastlake, Queen Anne, Folk Victorian, Shingle, Classical Revival, Colonial Revival, Classic Box, Beaux Arts, Gothic Revival, Prairie, Craftsman, Tudor

Ordinance # 2004-009 March 23, 2004 Updated by Ordinance #: 2019-0054 December 10, 2019