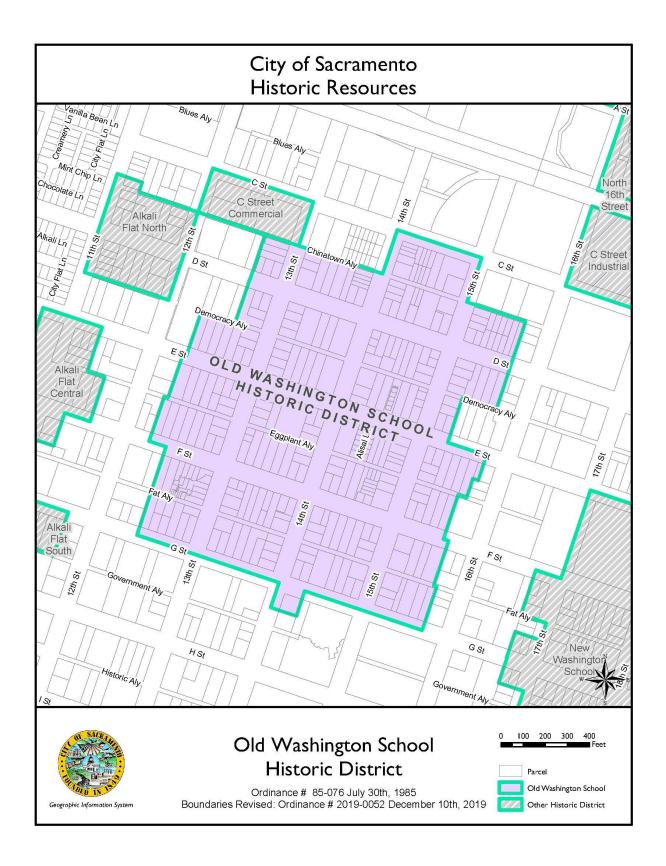

# 2.2.23 Old Washington School Historic District

Ordinance # 85-076 July 30, 1985 Updated by Ordinance # 2019-0052 December 10, 2019

#### **Old Washington School Historic District**

The Old Washington School Historic District preserves a portion of the Washington neighborhood, one of Sacramento's oldest residential neighborhoods that developed along the city's first streetcar lines in the 1870s. The neighborhood is named after the Washington Elementary School, which moved from its original location at 13th and G streets to the intersection of 18th and E streets, now a part of the New Washington School Historic District, in 1916.

The period of significance for the Old Washington School Historic District begins with the start of streetcar service to the area in 1870, which attracted residential development to the area, and concludes in 1936, when streetcar service ended along G Street.