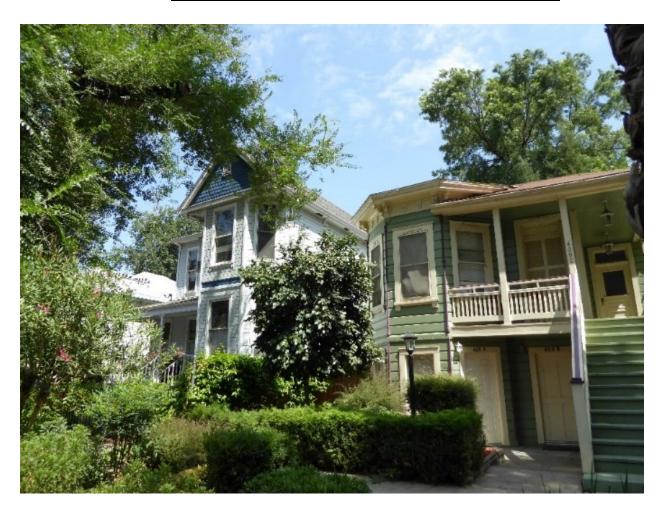

#### **Old Washington School Historic District**

The Old Washington School Historic District preserves a portion of the Washington neighborhood, one of Sacramento's oldest residential neighborhoods that developed along the city's first streetcar lines in the 1870s. The neighborhood is named after the Washington Elementary School, which moved from its original location at 13th and G streets to the intersection of 18th and E streets, now a part of the New Washington School Historic District, in 1916.

Sacramento's first streetcar line began service in 1870 under the ownership of the City Street Railway. Streetcar service attracted prominent local business owners to settle along H Street, including brewery owner Frank Ruhstaller and longtime Huntington-Hopkins Hardware manager Albert Gallatin. H Street became known as "Merchants' Row" as a result. The concentration of stately homes in the area, meanwhile, gave the surrounding neighborhood another name: Mansion Flats.

The name "Mansion Flats," however, belies the reality that the neighborhood was a predominately middle-class residential area. Employees of the Southern Pacific Railroad and the city's other industries lived in smaller houses on the blocks to the north of G Street that make up the present-day Old Washington School Historic District. Unlike the wealthy elites living along H Street, many of whom owned their own private carriages, the streetcar line provided a vital service to the workers who lived in the neighborhood and used it to travel to their places of work downtown.

<u>Architectural Styles:</u> Gothic Revival, Italianate, Queen Anne, Stick/Eastlake, Folk Victorian, Classical Revival, Beaux Arts, Spanish Eclectic, Mediterranean Revival, Classic Box, Prairie, Craftsman, Vernacular