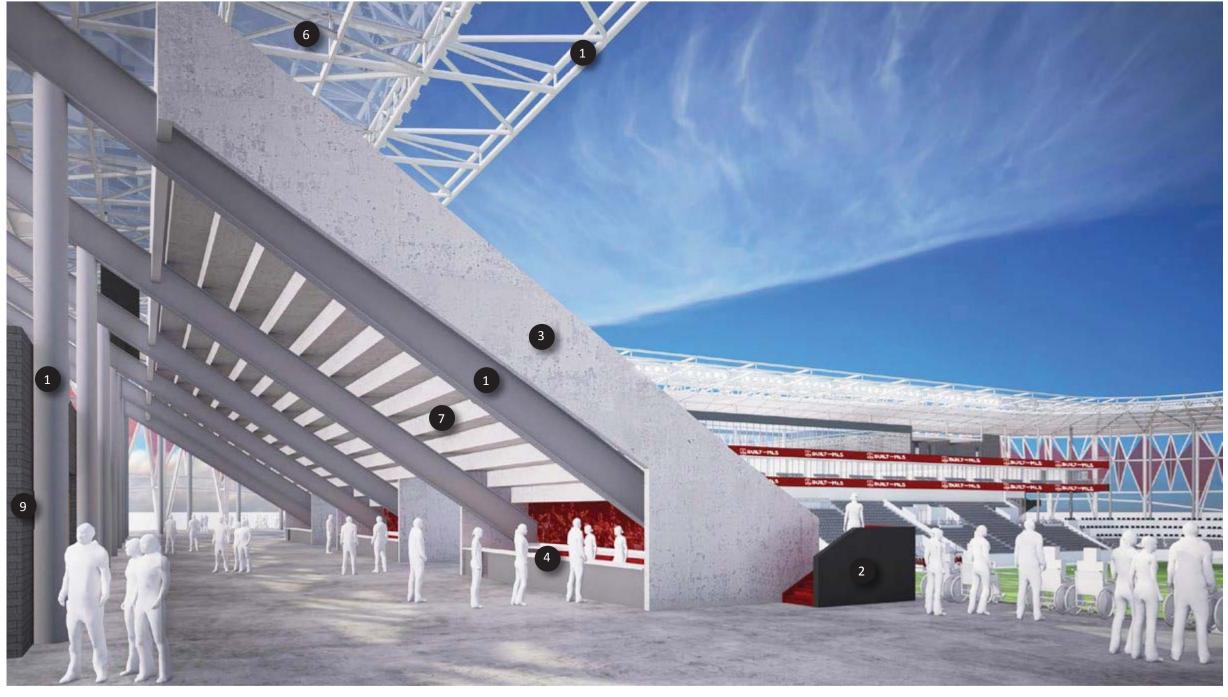

- 5 GRAPHIC / WAYFINDING LOCATION
- 6 CONCRETE MASONRY UNIT
- 7 PRECAST CONCRETE STADIA

MATERIALS

View from South Concourse looking Northwest

- 1 EXPOSED STRUCTURAL STEEL WITH HIGH PERFORMANCE COATING
- METAL PAN STAIR W/ STEEL PLATE GUARDRAIL & HSS SUPPORT FRAME
- 3 PRECAST CONCRETE FASCIA
- 4 STAINLESS STEEL COUNTERTOP

- 5 VIDEO RIBBON BOARD
- 6 SINGLE LAYER ETFE MEMBRANE ROOF
- 7 PRECAST CONCRETE STADIA
- 8 FIBERGLASS & PTFE COMPOSITE MESH PANEL SYSTEM

9 CONCRETE MASONRY UNIT