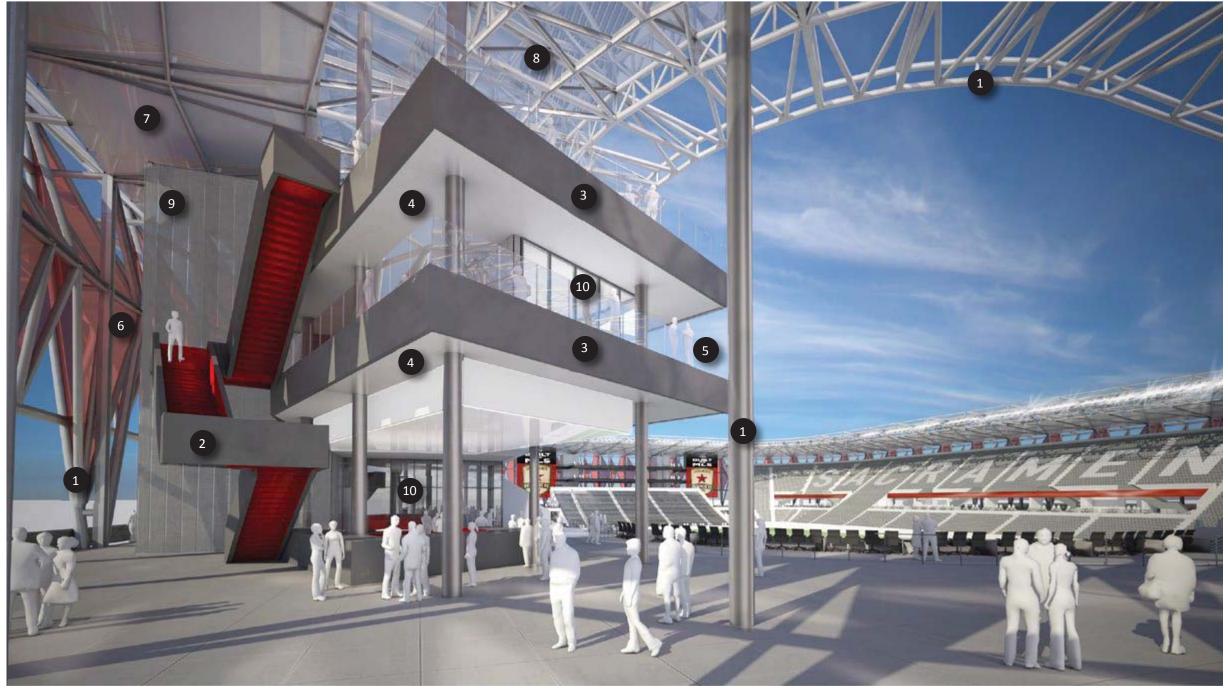

MATERIALS

View from Southwest Entry looking Northeast

- 1 EXPOSED STRUCTURAL STEEL WITH HIGH PERFORMANCE COATING
- METAL PAN STAIR W/ STEEL PLATE GUARDRAIL & HSS SUPPORT FRAME
- 3 STEEL PLATE FASCIA & HSS SUPPORT FRAME
- 4 LINEAR METAL CEILING SYSTEM

- 5 SELF-SUPPORTING GLASS GUARDRAIL
- 6 FIBERGLASS & PTFE COMPOSITE MESH PANEL SYSTEM
- 7 METAL ROOF DECK WITH HIGH PERFORMANCE COATING
- 8 SINGLE LAYER ETFE MEMBRANE ROOF

- 9 FORMED METAL WALL PANELS
- 10 STRUCTURAL-SEALANT-GLAZED CURTAIN WALL SYSTEM