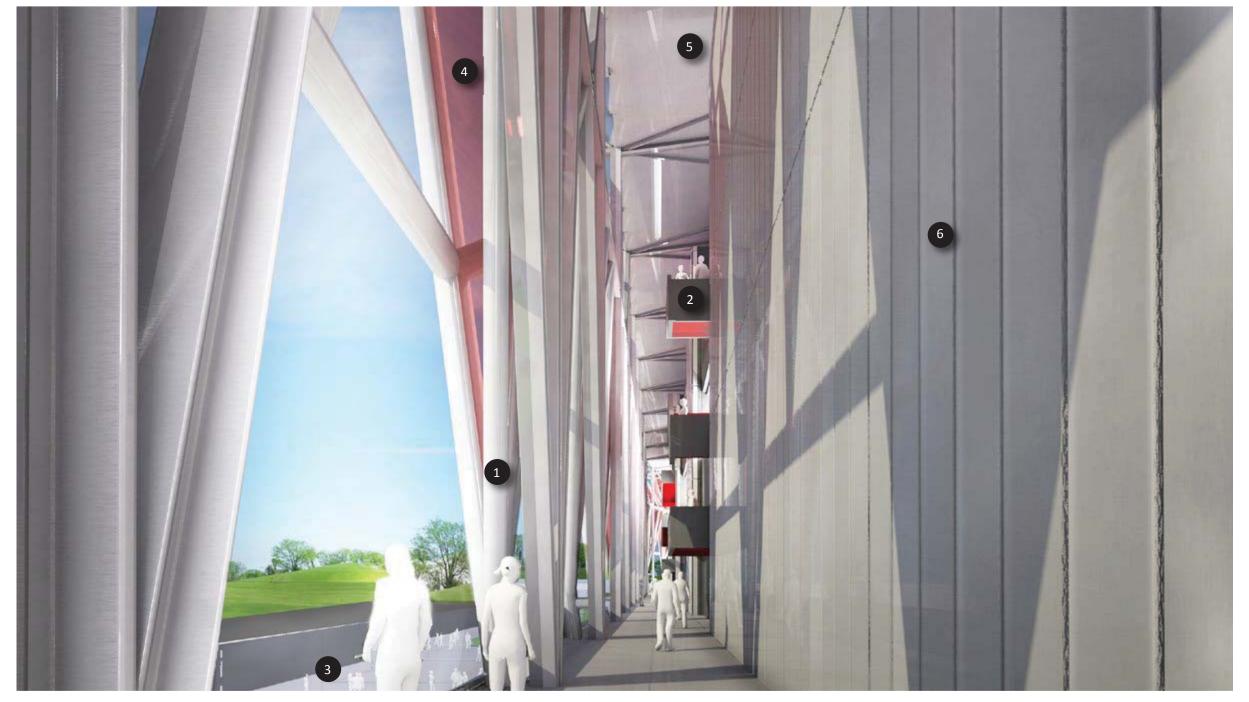

MATERIALS View from West Facade looking North

- 1 EXPOSED STRUCTURAL STEEL WITH HIGH PERFORMANCE COATING
- METAL PAN STAIR W/ STEEL PLATE GUARDRAIL & HSS SUPPORT FRAME
- 3 SELF-SUPPORTING GLASS GUARDRAIL
- 4 FIBERGLASS & PTFE COMPOSITE MESH PANEL SYSTEM

5 METAL ROOF DECK WITH HIGH PERFORMANCE COATING

6 FORMED METAL WALL PANELS

MATERIALS

View from East Concourse looking North

- 1 EXPOSED STRUCTURAL STEEL WITH HIGH PERFORMANCE COATING
- 2 METAL PAN STAIR W/ STEEL PLATE GUARDRAIL & HSS SUPPORT FRAME
- 3 VIDEO RIBBON BOARD
- 4 FIBERGLASS & PTFE COMPOSITE MESH PANEL SYSTEM