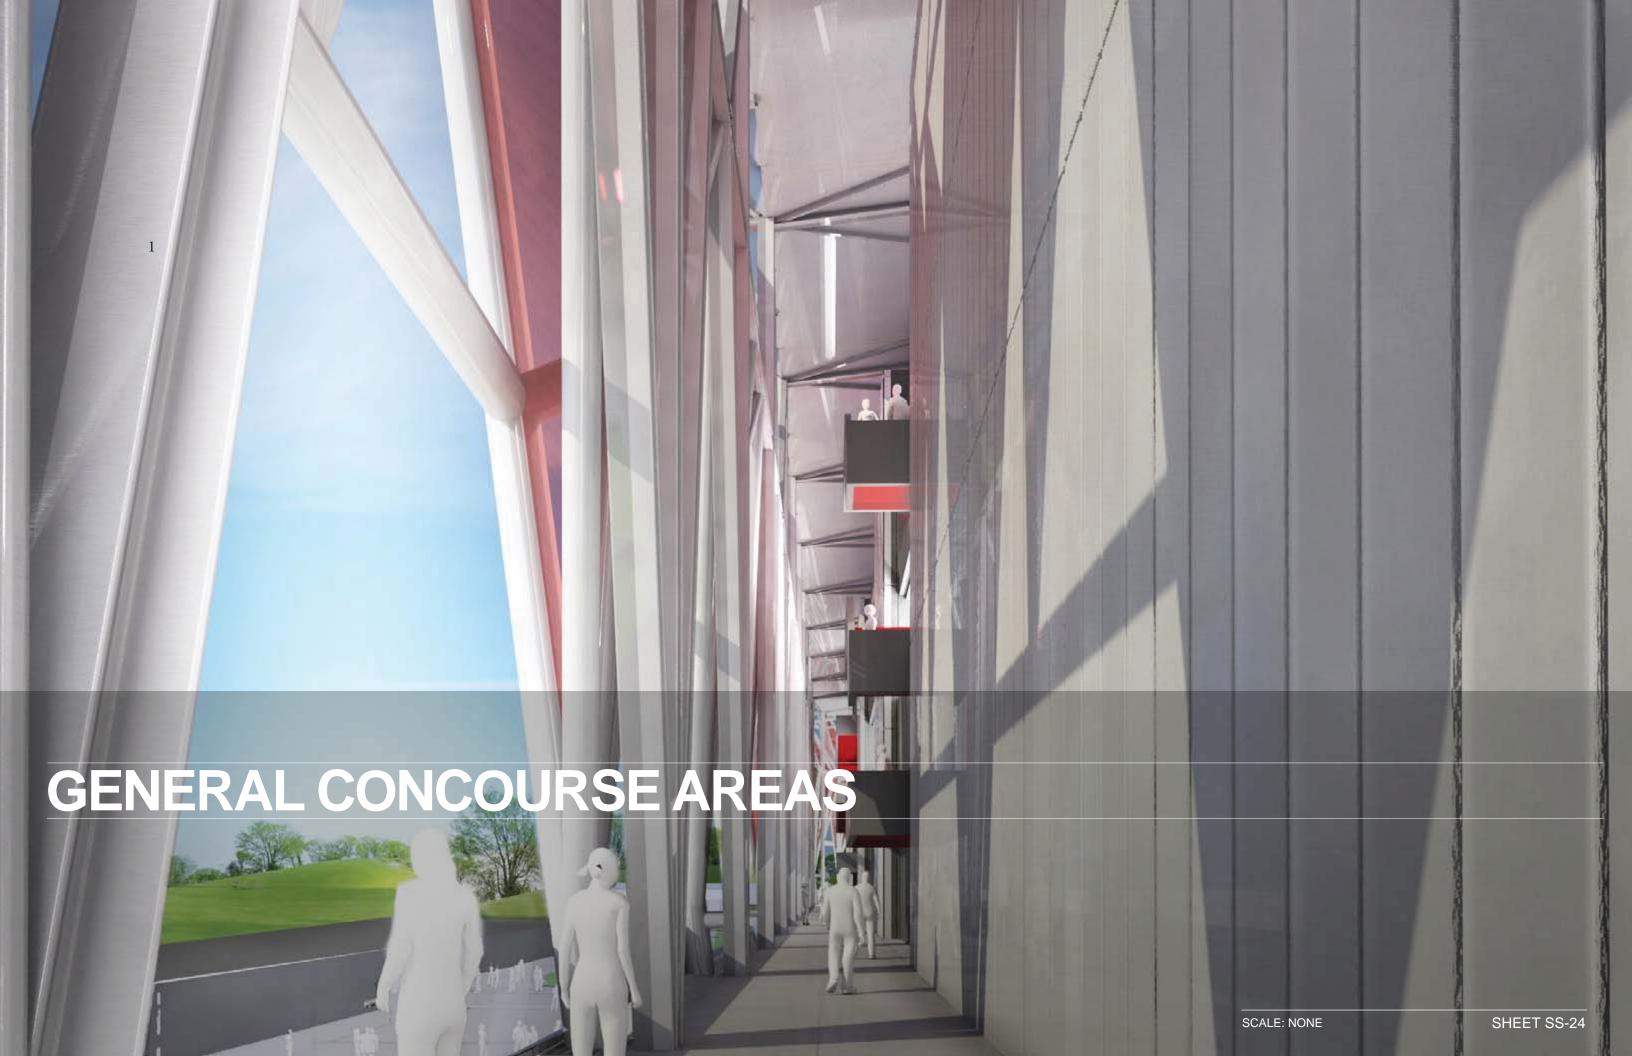

MATERIALS View from West Facade looking North

- 1 EXPOSED STRUCTURAL STEEL WITH HIGH PERFORMANCE COATING
- METAL PAN STAIR W/ STEEL PLATE GUARDRAIL & HSS SUPPORT FRAME
- 3 SELF-SUPPORTING GLASS GUARDRAIL
- 4 FIBERGLASS & PTFE COMPOSITE MESH PANEL SYSTEM

5 METAL ROOF DECK WITH HIGH PERFORMANCE COATING

6 FORMED METAL WALL PANELS

MATERIALS

View from East Concourse looking North

- 1 EXPOSED STRUCTURAL STEEL WITH HIGH PERFORMANCE COATING
- 2 METAL PAN STAIR W/ STEEL PLATE GUARDRAIL & HSS SUPPORT FRAME
- 3 VIDEO RIBBON BOARD
- 4 FIBERGLASS & PTFE COMPOSITE MESH PANEL SYSTEM