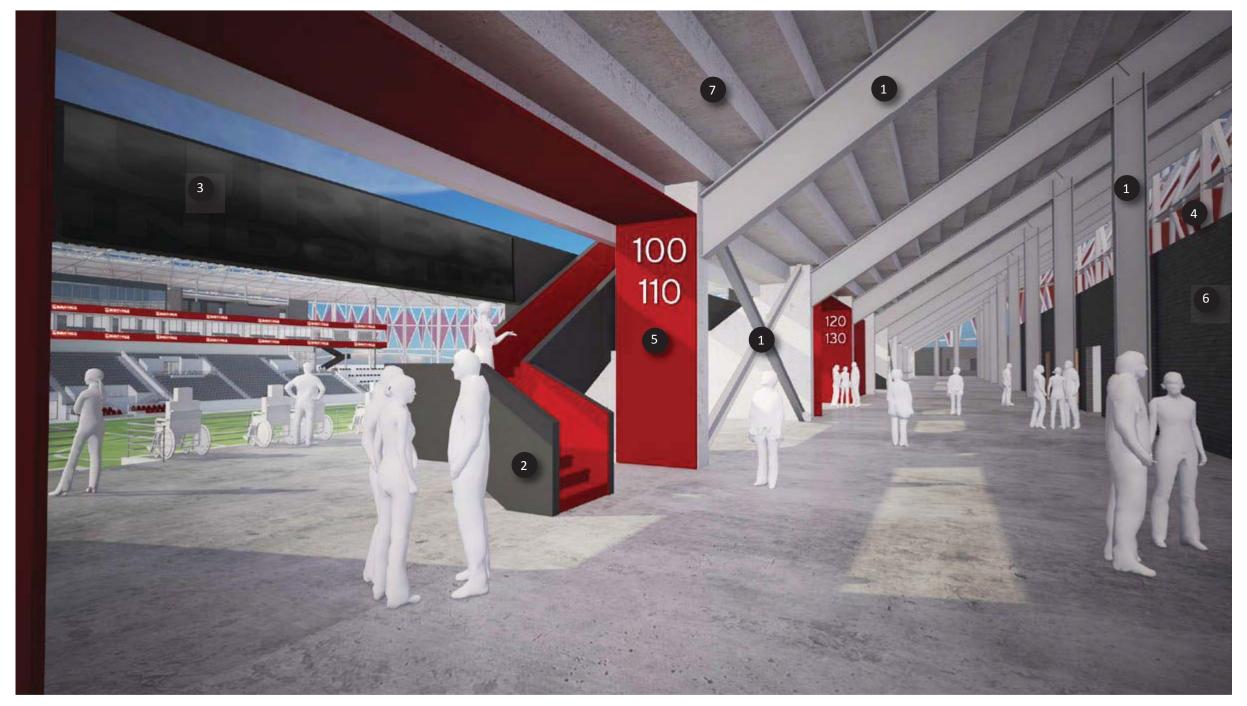

5 METAL ROOF DECK WITH HIGH PERFORMANCE COATING

6 FORMED METAL WALL PANELS

MATERIALS

View from East Concourse looking North

- 1 EXPOSED STRUCTURAL STEEL WITH HIGH PERFORMANCE COATING
- 2 METAL PAN STAIR W/ STEEL PLATE GUARDRAIL & HSS SUPPORT FRAME
- 3 VIDEO RIBBON BOARD
- 4 FIBERGLASS & PTFE COMPOSITE MESH PANEL SYSTEM

- 5 GRAPHIC / WAYFINDING LOCATION
- 6 CONCRETE MASONRY UNIT
- 7 PRECAST CONCRETE STADIA

MATERIALS

View from South Concourse looking Northwest

- 1 EXPOSED STRUCTURAL STEEL WITH HIGH PERFORMANCE COATING
- METAL PAN STAIR W/ STEEL PLATE GUARDRAIL & HSS SUPPORT FRAME
- 3 PRECAST CONCRETE FASCIA
- 4 STAINLESS STEEL COUNTERTOP