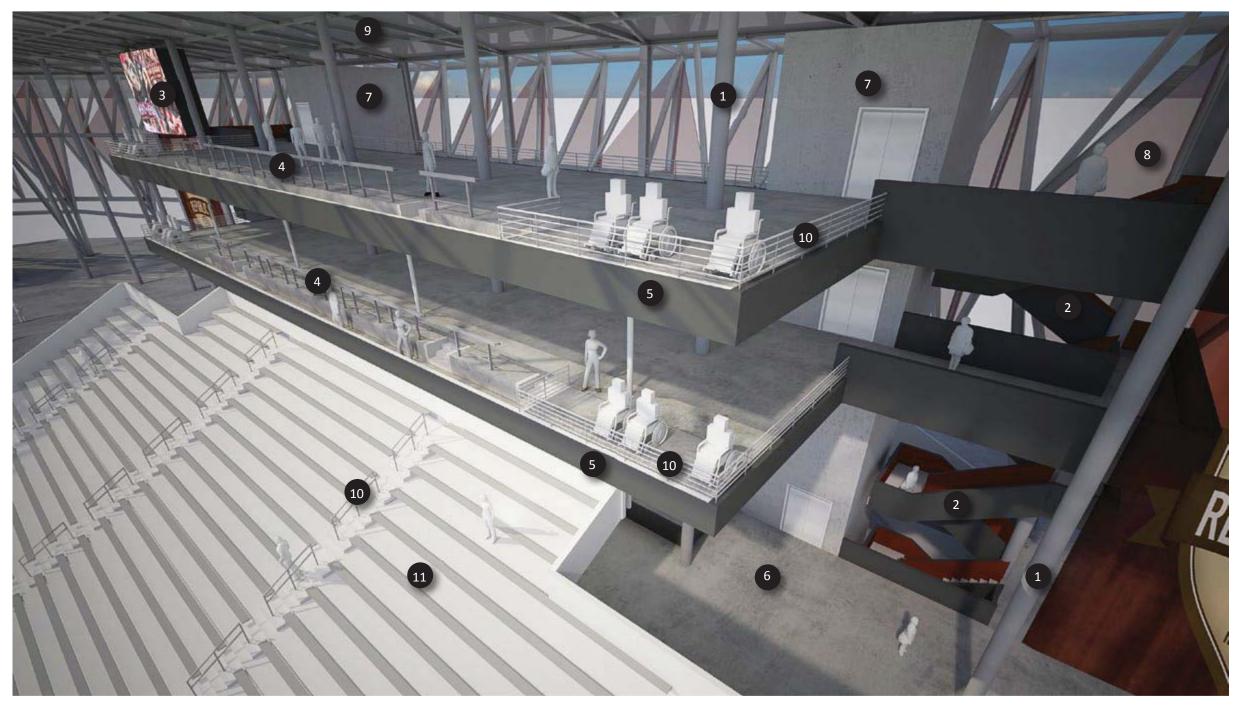

### SACRAMENTO MLS STADIUM

SCHEMATIC DESIGN NARRATIVES May 13, 2016

View of North Supporters Bridge

9 METAL ROOF DECK WITH HIGH PERFORMANCE COATING
10 ALUMINUM PIPE AND TUBE RAILINGS
11 METAL SANDWICH PLATE STADIA SYSTEM