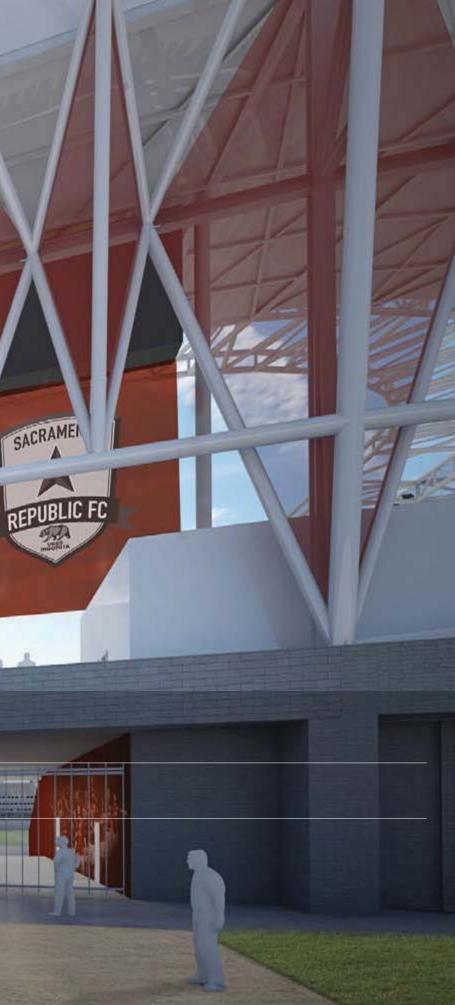

## SACRAMENTO MLS STADIUM

SCHEMATIC DESIGN NARRATIVES May 13, 2016

View from North Supporters plaza looking South

MATERIALS

EXPOSED STRUCTURAL STEEL WITH HIGH PERFORMANCE COATING

STEEL PLATE GUARDRAIL & HSS SUPPORT FRAME

CAST IN PLACE CONCRETE ELEVATOR CORE

LINEAR METAL CEILING SYSTEM