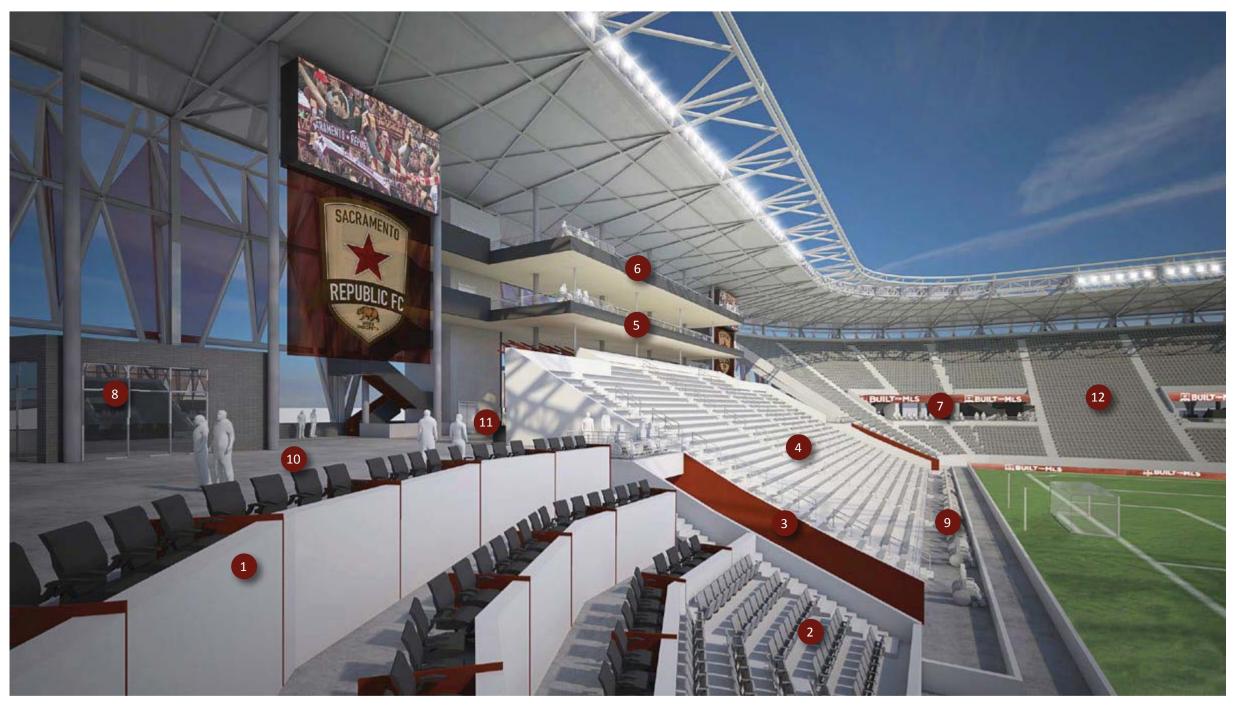

### SACRAMENTO MLS STADIUM

SCHEMATIC DESIGN NARRATIVES May 13, 2016

North Stand | View looking Northeast from above Loge seating

SCALE: NONE

MATERIALS