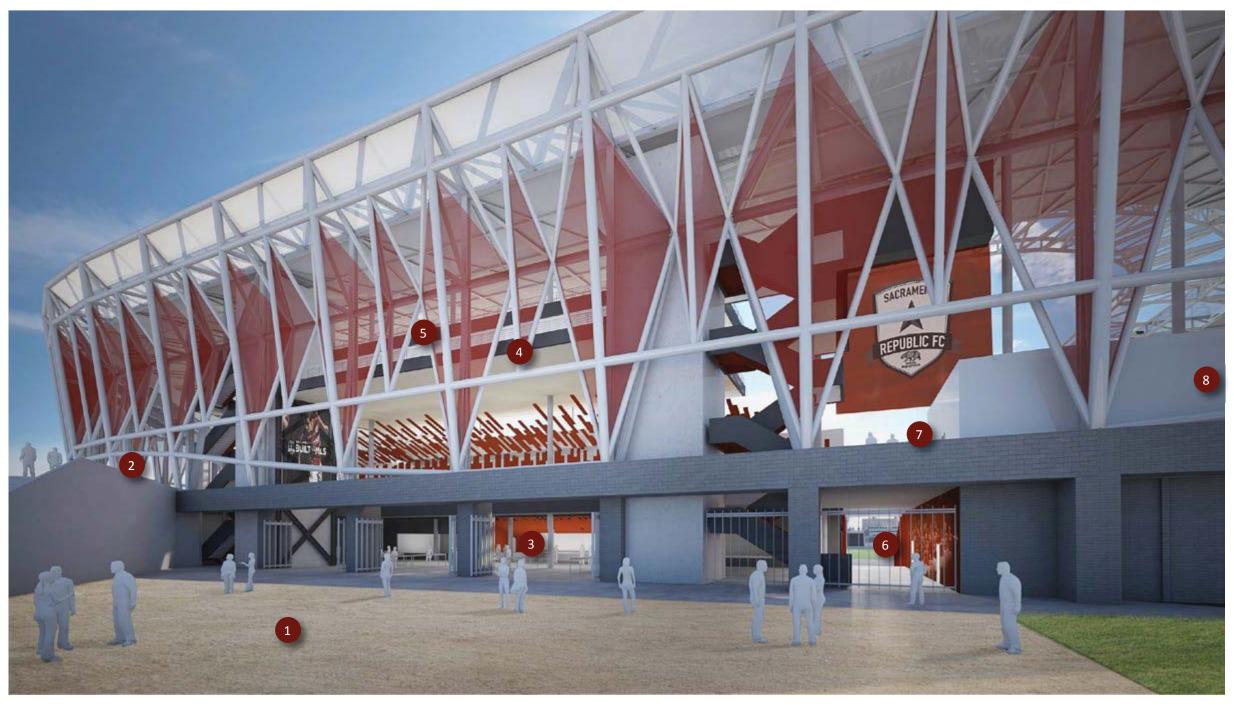

### SACRAMENTO MLS STADIUM

SCHEMATIC DESIGN NARRATIVES May 13, 2016

View of North Supporters Bridge

9 METAL ROOF DECK WITH HIGH PERFORMANCE COATING
10 ALUMINUM PIPE AND TUBE RAILINGS
11 METAL SANDWICH PLATE STADIA SYSTEM