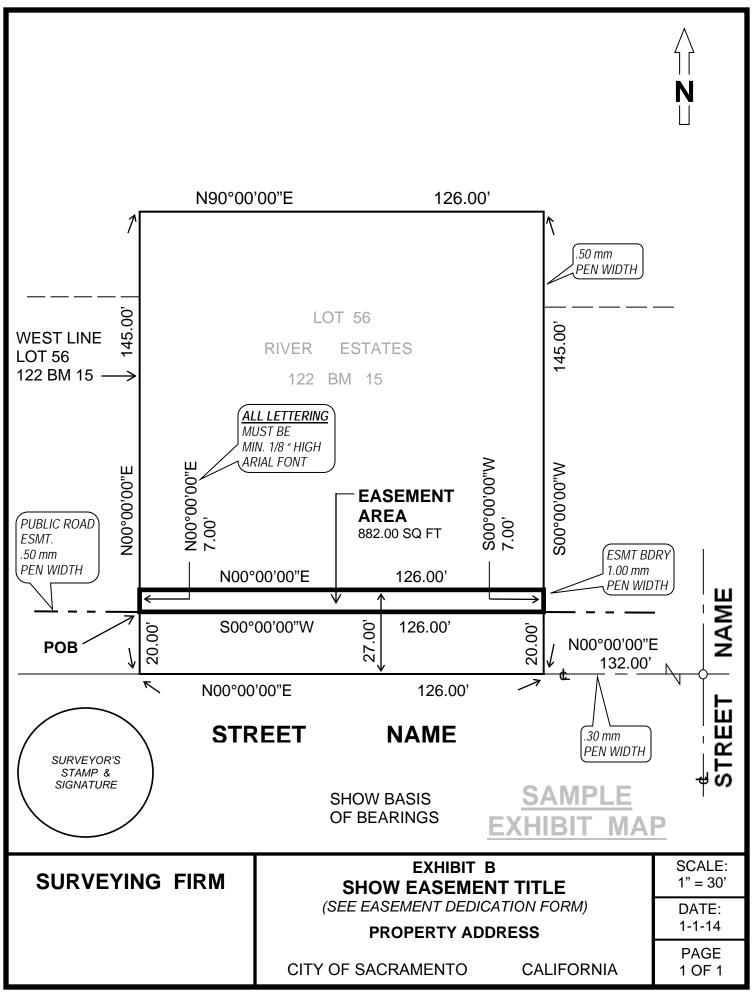

## SUBMITTAL CHECKLIST

- 1) COMPLETED APPLICATION FORM
- 2) PRELIMINARY TITLE REPORT 90 days old max. (obtain from Title Company)
- 3) **VESTING DEED(S)**
- 4) DEDICATION FORM
  - Download Specific "Dedication Form" from website. (See link below) a)
  - In two specified locations print owner's name exactly as shown on the vesting deed and enter APN on form. Owner b) shall sign and notarize form after City's review when instructed by City staff.
- 5) LEGAL DESCRIPTION (prepared by licensed land surveyor)
  - Use uppercase 12 pt arial font. Show basis of bearings. a)
  - b) Show title at top of page as follows: EXHIBIT A, LEGAL DESCRIPTION, EASEMENT TYPE (as shown on easement form), PAGE NO.
  - c) Submit draft for review.
- **EXHIBIT MAP** EXHIBIT B (prepared by licensed land surveyor)
  - Draw using "Sample Exhibit Map" on website (see link below).
  - Submit draft for review.
- 7) CLOSURE CALCULATIONS (prepared by licensed land surveyor)
- **REVIEW FEE** 
  - Standard review fee is \$800 minimum, based on complexity and other factors, a higher fee may be invoiced.