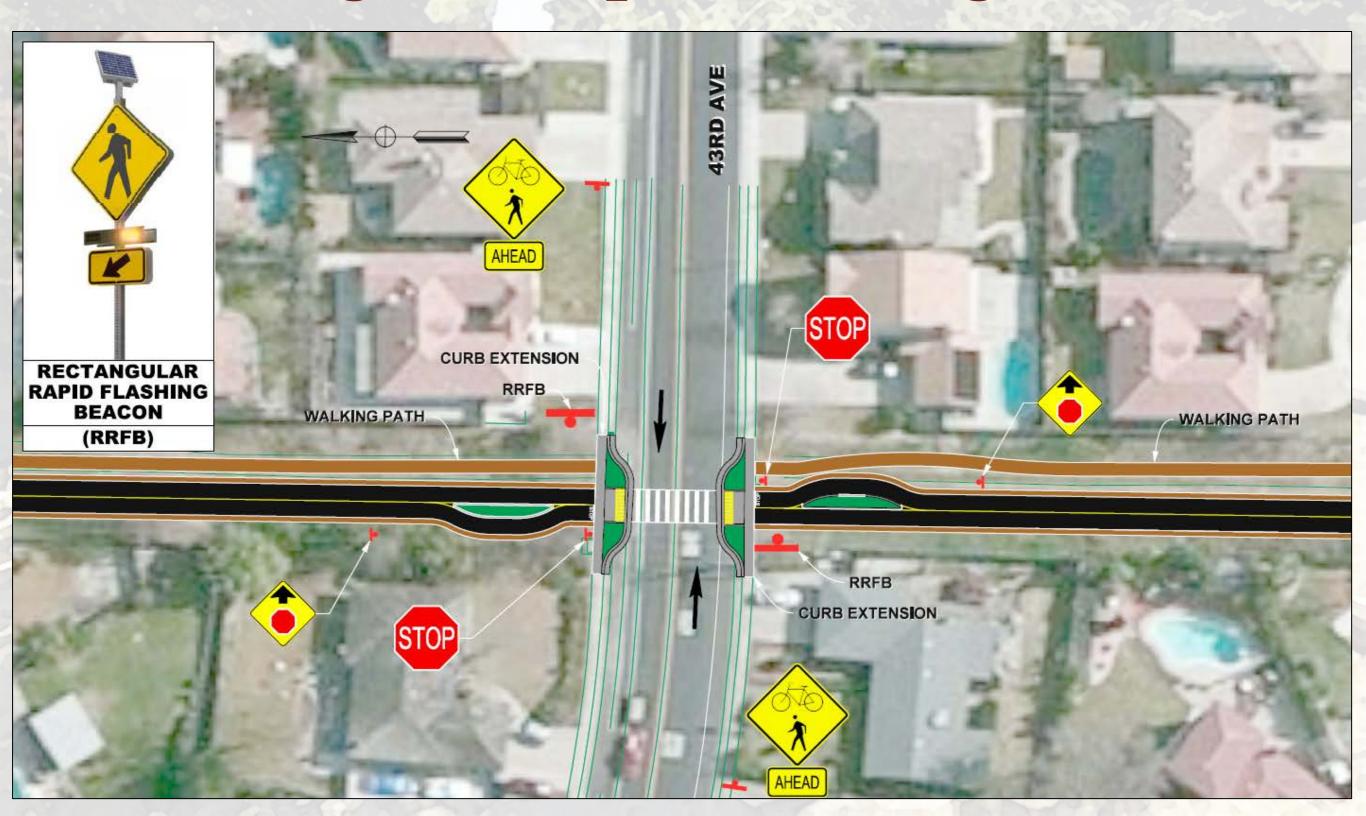

l Meetings**

#### **Access Points**

Major/minor streets









Between homes



#### **Enhancement Theme**



Railroad

Agriculture

## Crossing Analysis

- Sutterville Road
- South Land Park Drive
- Del Rio Road
- Fruitridge Road
- 35<sup>th</sup> Avenue
- 43<sup>rd</sup> Avenue
- Florin Road
- Pocket Road



#### Sutterville Road Mid-Block Traffic Signal



# South Land Park Drive Rectangular Rapid Flashing Beacons



# Del Rio Road Stop Signs/Crosswalk



## Fruitridge Road

- At Grade with Existing Profile
- At Grade with Lowered Profile
- Overcrossing with Existing Profile
- Overcrossing with Lowered Profile



# Fruitridge Road At Grade Signalized Crossing



# 35<sup>th</sup> Avenue Rectangular Rapid Flashing Beacon



# 43<sup>rd</sup> Avenue Rectangular Rapid Flashing Beacon



# Florin Road Existing Traffic Signal



# Pocket Road Existing Traffic Signal



### Next Steps

- Incorporate public feedback
- Update conceptual design
- Initiate environmental studies
- Public Meeting during circulation









#### For Wore Information

cityofsacramento.org/DelRioTrail

Meagan Luevano meagan@crockercrocker.com 916-491-3161

**#DelRioTrail**