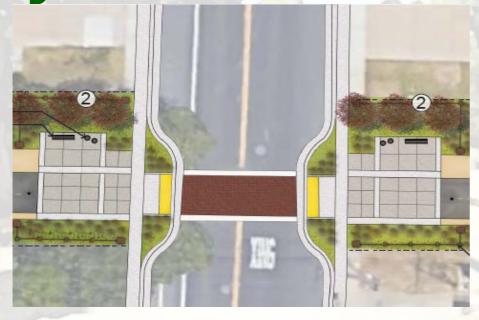

#### Recent Activities

- Project Website
- Survey to Pocket Road
- Constraints Identified
- PD Site Walk





- TAG/Public Meetings
- Access Point Refined
- Enhancements Refined
- Crossing Analysis
- Updated Concept Exhibit

## Project Website cityofsacramento.org/DelRioTrail



- Information
- Maps
- Meetings
- FAQs
- Newsletters
- Next Steps







#### CONSTRAINTS

- √ Right of Way
- **√** Secondary Levees
- **✓ Detention Basin**







#### Police Walk/Coordination



- Video
- Landscape
- Site furnishings
- Maximum access







### Meetings

- **✓ Trail Advisory Group**
- **✓ Public Meetings**





- **√** Focus Meetings
- **√ Technical Meetings**

#### **Access Points**

Major/minor streets









Between homes



#### **Enhancement Theme**



Railroad

Agriculture

## Crossing Analysis

- Sutterville Road
- South Land Park Drive
- Del Rio Road
- Fruitridge Road
- 35<sup>th</sup> Avenue
- 43<sup>rd</sup> Avenue
- Florin Road
- Pocket Road



#### Sutterville Road Mid-Block Traffic Signal



# South Land Park Drive Rectangular Rapid Flashing Beacons



# Del Rio Road Stop Signs/Crosswalk



## Fruitridge Road

- At Grade with Existing Profile
- At Grade with Lowered Profile
- Overcrossing with Existing Profile
- Overcrossing with Lowered Profile



# Fruitridge Road At Grade Signalized Crossing



# 35<sup>th</sup> Avenue Rectangular Rapid Flashing Beacon



# 43<sup>rd</sup> Avenue Rectangular Rapid Flashing Beacon



# Florin Road Existing Traffic Signal



# Pocket Road Ex