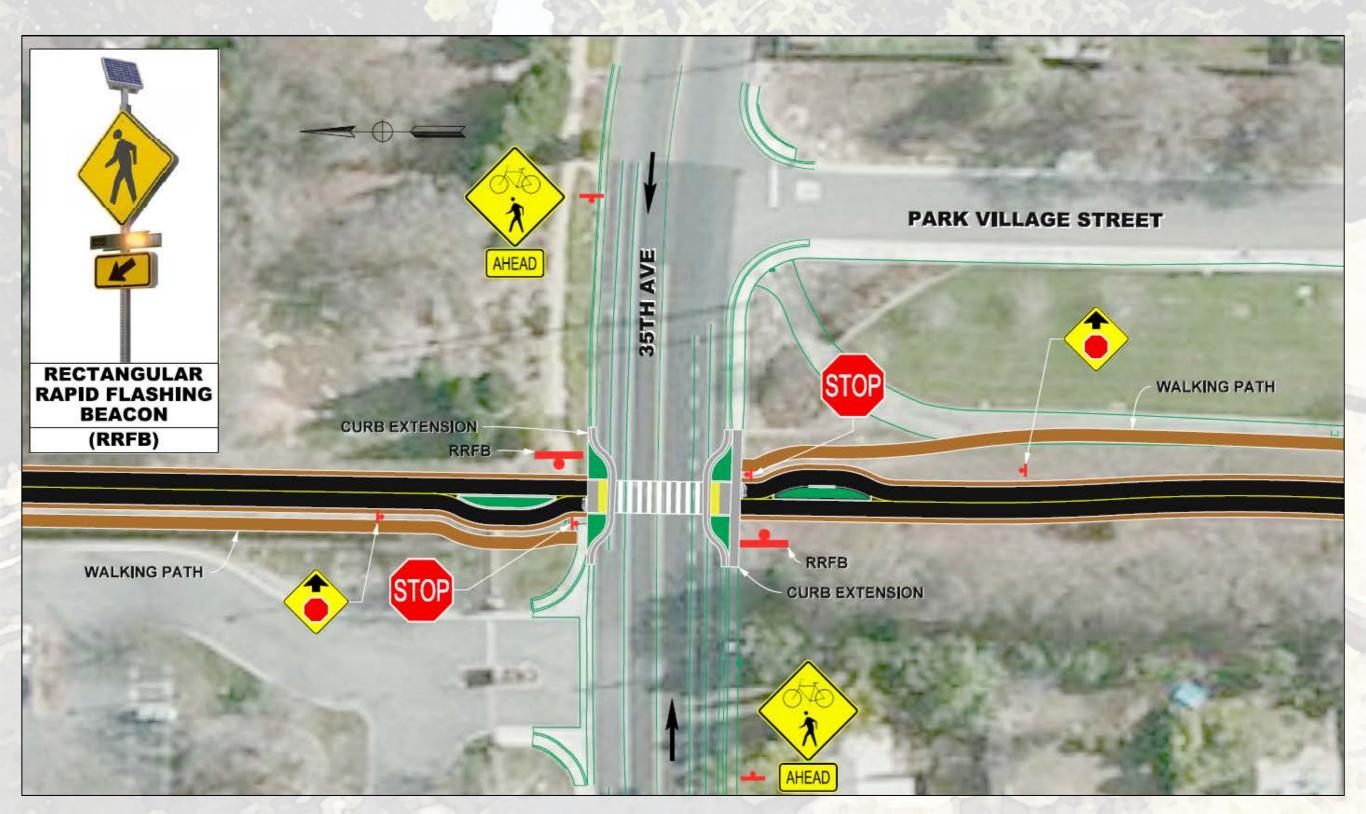

✓ Public Meetings**





- **√** Focus Meetings
- **√ Technical Meetings**

#### **Access Points**

Major/minor streets









Between homes



#### **Enhancement Theme**



Railroad

Agriculture

## Crossing Analysis

- Sutterville Road
- South Land Park Drive
- Del Rio Road
- Fruitridge Road
- 35<sup>th</sup> Avenue
- 43<sup>rd</sup> Avenue
- Florin Road
- Pocket Road



#### Sutterville Road Mid-Block Traffic Signal



# South Land Park Drive Rectangular Rapid Flashing Beacons



# Del Rio Road Stop Signs/Crosswalk



## Fruitridge Road

- At Grade with Existing Profile
- At Grade with Lowered Profile
- Overcrossing with Existing Profile
- Overcrossing with Lowered Profile



# Fruitridge Road At Grade Signalized Crossing



# 35<sup>th</sup> Avenue Rectangular Rapid Flashing Beacon



# 43<sup>rd</sup> Avenue Rectangular Rapid Flashing Beacon



# Florin Road Existing Traffic Signal



# Pocket Road Existing Traffic Signal



### Next Steps

- Incorporate public feedback
- Update conceptual design
- Initiate environmental studies
- Public Meeting during circulation









#### For Wore Information

cityofsacramento.org/DelRioTrail

Meagan Luevano meagan@crockercrocker.com 916-491-3161

**#DelRioTrail**