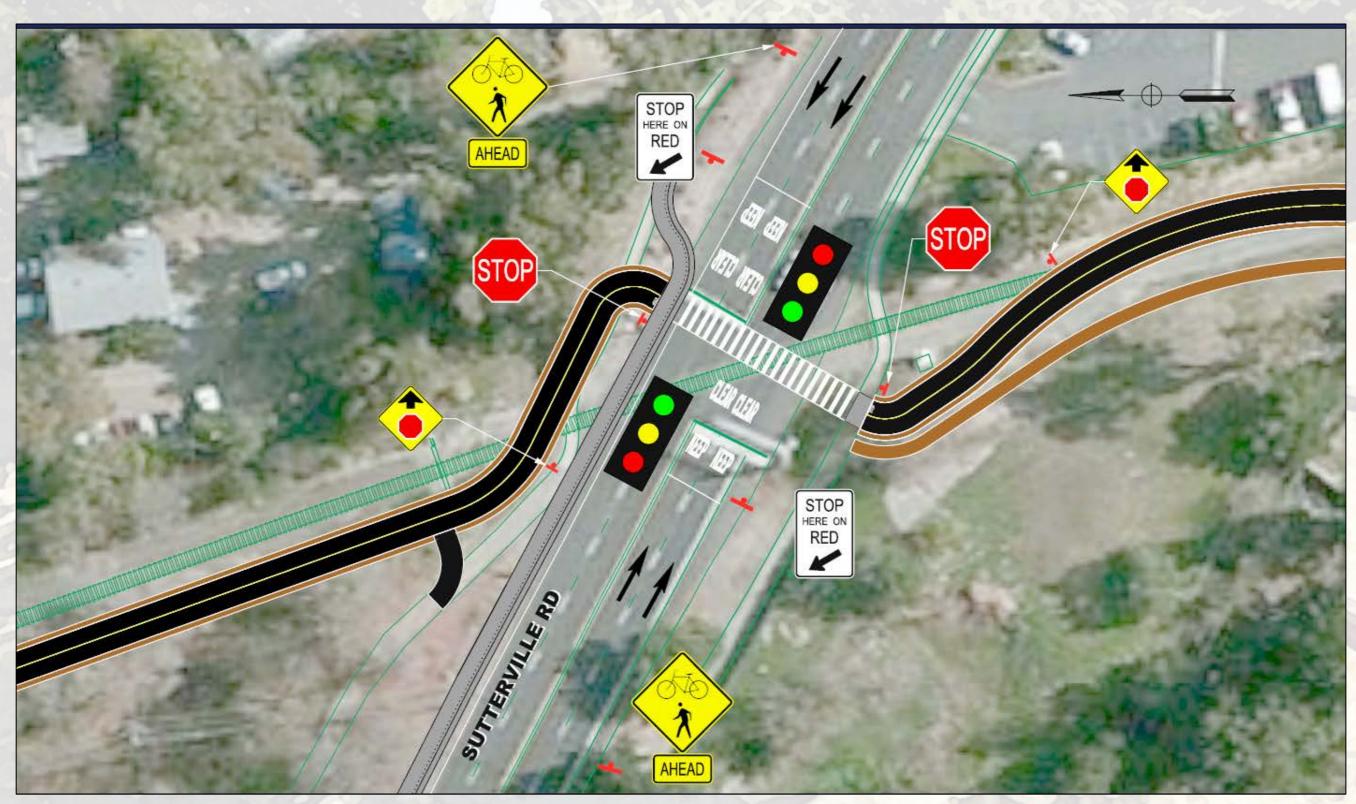

pt Exhibit

## Project Website cityofsacramento.org/DelRioTrail



- Information
- Maps
- Meetings
- FAQs
- Newsletters
- Next Steps







#### CONSTRAINTS

- √ Right of Way
- **√** Secondary Levees
- **✓ Detention Basin**







#### Police Walk/Coordination



- Video
- Landscape
- Site furnishings
- Maximum access







### Meetings

- **✓ Trail Advisory Group**
- **✓ Public Meetings**





- **√** Focus Meetings
- **√ Technical Meetings**

#### **Access Points**

Major/minor streets









Between homes



#### **Enhancement Theme**



Railroad

Agriculture

## Crossing Analysis

- Sutterville Road
- South Land Park Drive
- Del Rio Road
- Fruitridge Road
- 35<sup>th</sup> Avenue
- 43<sup>rd</sup> Avenue
- Florin Road
- Pocket Road



#### Sutterville Road Mid-Block Traffic Signal



# South Land Park Drive Rectangular Rapid Flashing Beacons



# Del Rio Road Stop Signs/Crosswalk



## Fruitridge Road

- At Grade with Existing Profile
- At Grade with Lowered Profile
- Overcrossing with Existing Profile
- Overcrossing with Lowered Profile



# Fruitridge Road At Grade Signalized Crossing



# 35<sup>th</sup> Avenue Rectangular Rapid Flashing Beacon



# 43<sup>rd</sup> Avenue Rectangular Rapid Flashing Beacon



# Florin Road Existing Traffic Signal



# Pocket Road Existing Traffic Signal



### Next Steps

- Incorporate public feedback
- Update conceptual design
- Initiate environmental studies
- Public Meeting during circulation









#### For Wore Information

cityofsacramento.org/DelRioTrail

Meagan Luevano meagan@crockercrocker.com 916-491-3161

**#DelRioTrai