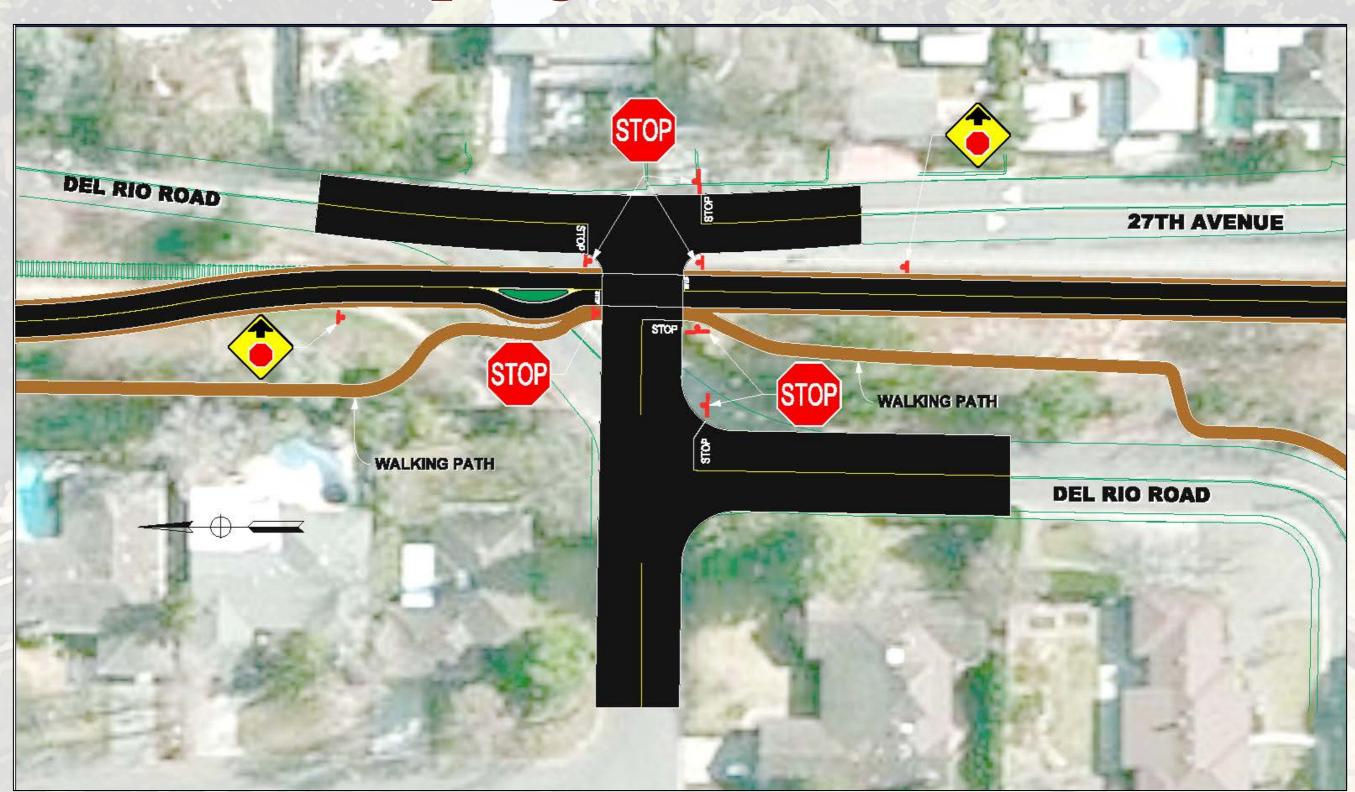

FAQs
- Newsletters
- Next Steps







#### CONSTRAINTS

- √ Right of Way
- **√** Secondary Levees
- **✓ Detention Basin**







#### Police Walk/Coordination



- Video
- Landscape
- Site furnishings
- Maximum access







### Meetings

- **✓ Trail Advisory Group**
- **✓ Public Meetings**





- **√** Focus Meetings
- **√ Technical Meetings**

#### **Access Points**

Major/minor streets









Between homes



#### **Enhancement Theme**



Railroad

Agriculture

## Crossing Analysis

- Sutterville Road
- South Land Park Drive
- Del Rio Road
- Fruitridge Road
- 35<sup>th</sup> Avenue
- 43<sup>rd</sup> Avenue
- Florin Road
- Pocket Road



#### Sutterville Road Mid-Block Traffic Signal



# South Land Park Drive Rectangular Rapid Flashing Beacons



# Del Rio Road Stop Signs/Crosswalk



## Fruitridge Road

- At Grade with Existing Profile
- At Grade with Lowered Profile
- Overcrossing with Existing Profile
- Overcrossing with Lowered Profile



# Fruitridge Road At Grade Signalized Crossing



# 35<sup>th</sup> Avenue Rectangular Rapid Flashing Beacon



# 43<sup>rd</sup> Avenue Rectangular Rapid Flashing Beacon



# Florin Road Existing Traffic Signal



# Pocket Road Existing Traffic Signal



### Next Steps

- Incorporate public feedback
- Update conceptual design
- Initiate environmental studies
- Public Meeting during circulation









#### For Wore Information

cityofsacramento.org/DelRioTrail

Meagan Luevano meagan@crockercrocker.com 916-491-3161

**#DelRioTrail**