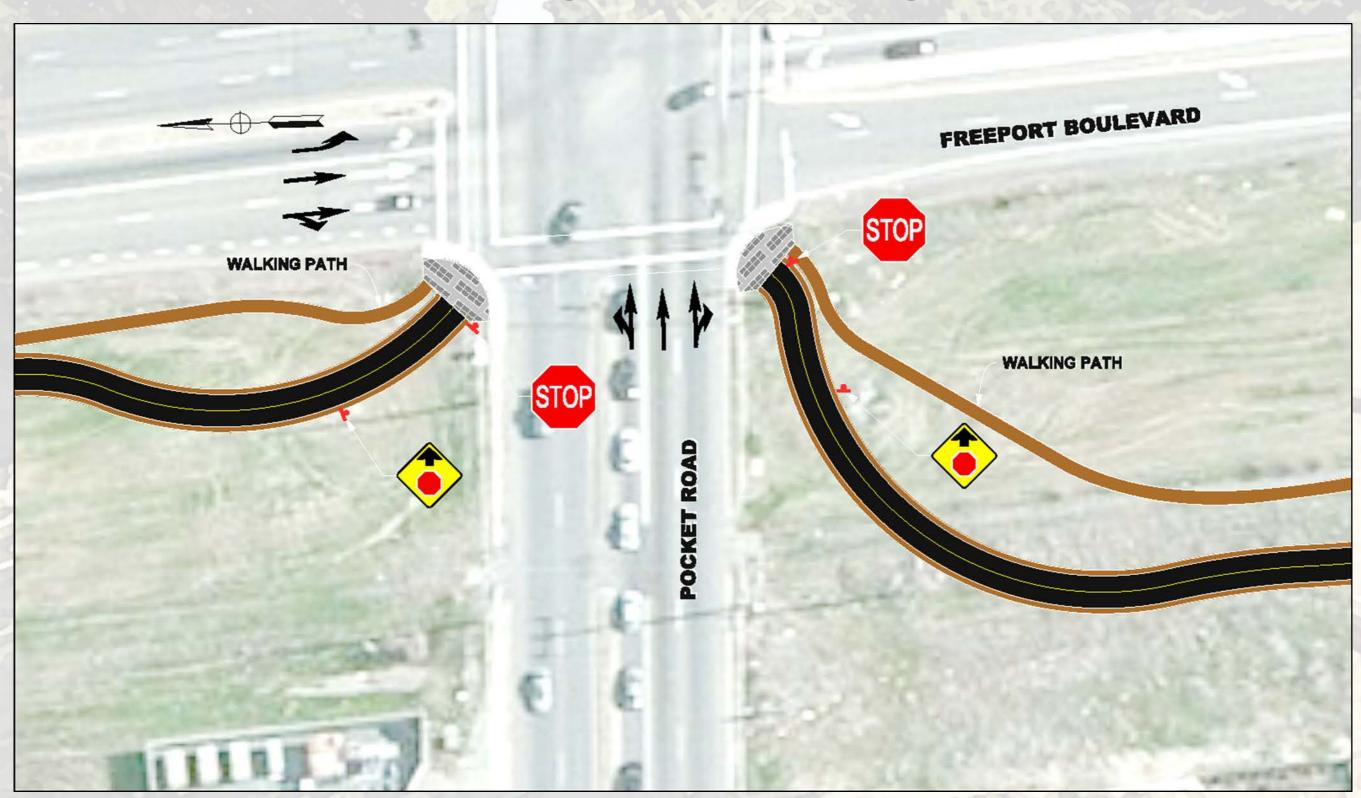

#### **Enhancement Theme**



Railroad

Agriculture

## Crossing Analysis

- Sutterville Road
- South Land Park Drive
- Del Rio Road
- Fruitridge Road
- 35<sup>th</sup> Avenue
- 43<sup>rd</sup> Avenue
- Florin Road
- Pocket Road



#### Sutterville Road Mid-Block Traffic Signal



# South Land Park Drive Rectangular Rapid Flashing Beacons



# Del Rio Road Stop Signs/Crosswalk



## Fruitridge Road

- At Grade with Existing Profile
- At Grade with Lowered Profile
- Overcrossing with Existing Profile
- Overcrossing with Lowered Profile



# Fruitridge Road At Grade Signalized Crossing



# 35<sup>th</sup> Avenue Rectangular Rapid Flashing Beacon



# 43<sup>rd</sup> Avenue Rectangular Rapid Flashing Beacon



# Florin Road Existing Traffic Signal



# Pocket Road Existing Traffic Signal



### Next Steps

- Incorporate public feedback
- Update conceptual design
- Initiate environmental studies
- Public Meeting during circulation









#### For Wore Information

cityofsacramento.org/DelRioTrail

Meagan Luevano meagan@crockercrocker.com 916-491-3161

**#DelRioTrail**