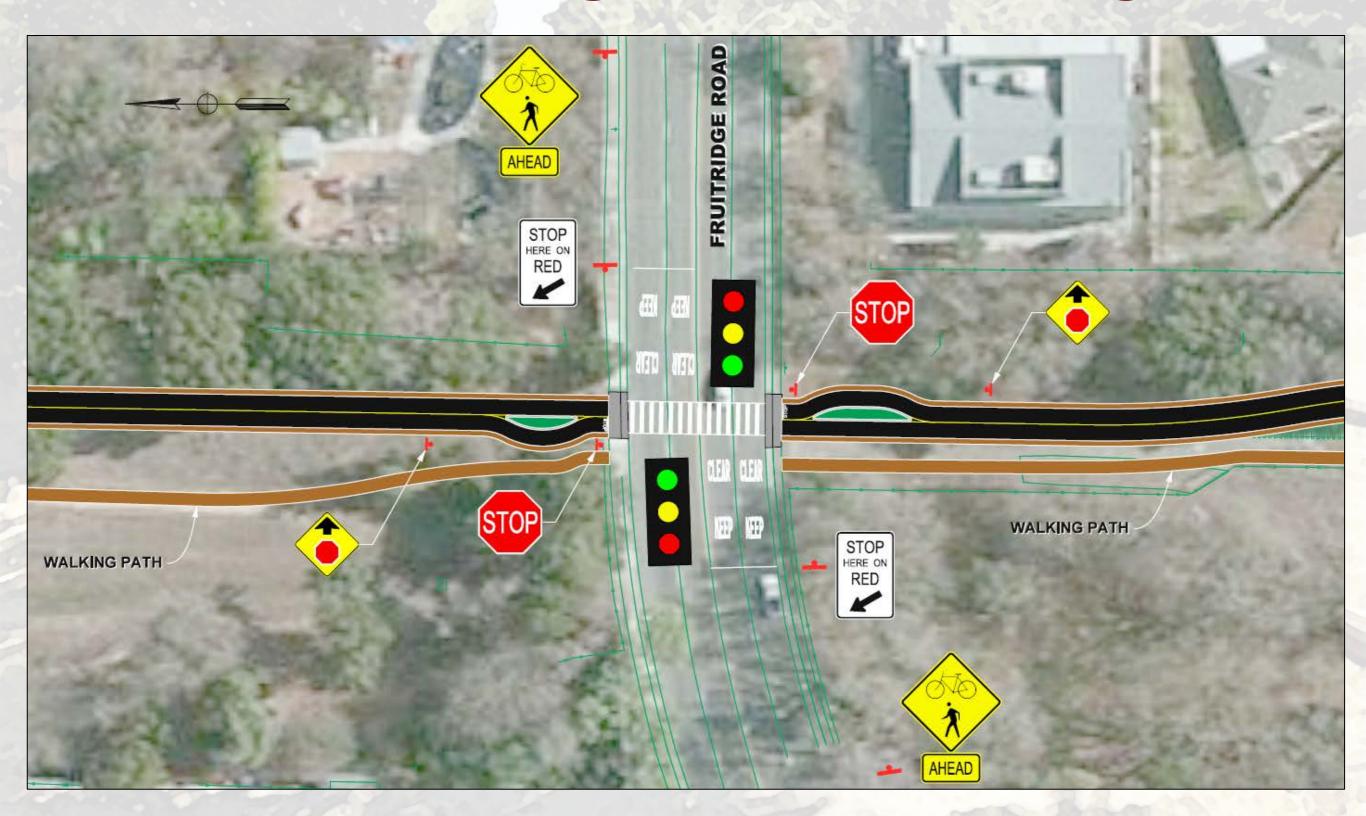

access







### Meetings

- **✓ Trail Advisory Group**
- **✓ Public Meetings**





- **√** Focus Meetings
- **√ Technical Meetings**

#### **Access Points**

Major/minor streets









Between homes



#### **Enhancement Theme**



Railroad

Agriculture

## Crossing Analysis

- Sutterville Road
- South Land Park Drive
- Del Rio Road
- Fruitridge Road
- 35<sup>th</sup> Avenue
- 43<sup>rd</sup> Avenue
- Florin Road
- Pocket Road



#### Sutterville Road Mid-Block Traffic Signal



# South Land Park Drive Rectangular Rapid Flashing Beacons



# Del Rio Road Stop Signs/Crosswalk



## Fruitridge Road

- At Grade with Existing Profile
- At Grade with Lowered Profile
- Overcrossing with Existing Profile
- Overcrossing with Lowered Profile



# Fruitridge Road At Grade Signalized Crossing



# 35<sup>th</sup> Avenue Rectangular Rapid Flashing Beacon



# 43<sup>rd</sup> Avenue Rectangular Rapid Flashing Beacon



# Florin Road Existing Traffic Signal



# Pocket Road Existing Traffic Signal



### Next Steps

- Incorporate public feedback
- Update conceptual design
- Initiate environmental studies
- Public Meeting during circulation









#### For Wore Information

cityofsacramento.org/DelRioTrail

Meagan Luevano meagan@crockercrocker.com 916-491-3161

**#DelRioTrail**