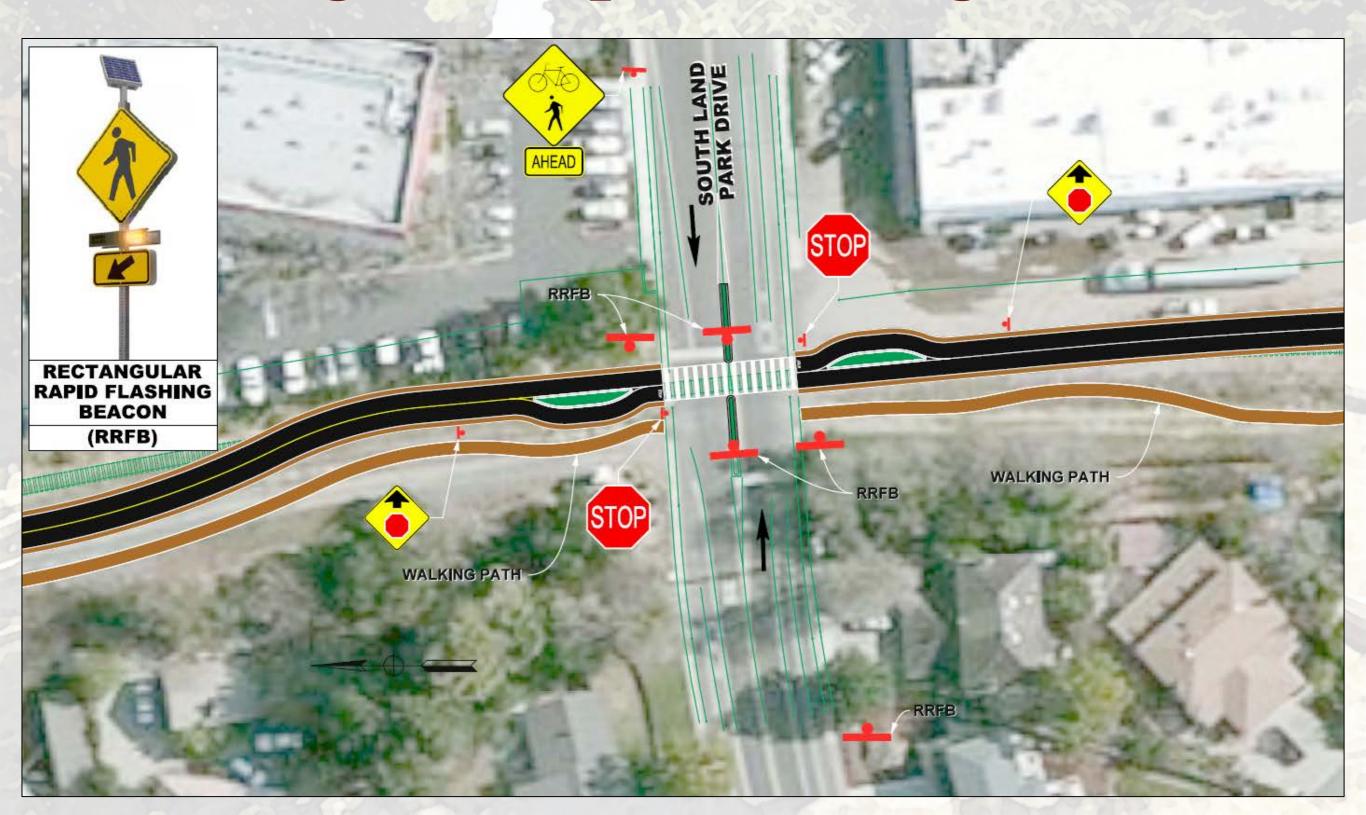

l



- Information
- Maps
- Meetings
- FAQs
- Newsletters
- Next Steps







#### CONSTRAINTS

- √ Right of Way
- **√** Secondary Levees
- **✓ Detention Basin**







#### Police Walk/Coordination



- Video
- Landscape
- Site furnishings
- Maximum access







### Meetings

- **✓ Trail Advisory Group**
- **✓ Public Meetings**





- **√** Focus Meetings
- **√ Technical Meetings**

#### **Access Points**

Major/minor streets









Between homes



#### **Enhancement Theme**



Railroad

Agriculture

## Crossing Analysis

- Sutterville Road
- South Land Park Drive
- Del Rio Road
- Fruitridge Road
- 35<sup>th</sup> Avenue
- 43<sup>rd</sup> Avenue
- Florin Road
- Pocket Road



#### Sutterville Road Mid-Block Traffic Signal



# South Land Park Drive Rectangular Rapid Flashing Beacons



# Del Rio Road Stop Signs/Crosswalk



## Fruitridge Road

- At Grade with Existing Profile
- At Grade with Lowered Profile
- Overcrossing with Existing Profile
- Overcrossing with Lowered Profile



# Fruitridge Road At Grade Signalized Crossing



# 35<sup>th</sup> Avenue Rectangular Rapid Flashing Beacon



# 43<sup>rd</sup> Avenue Rectangular Rapid Flashing Beacon



# Florin Road Existing Traffic Signal



# Pocket Road Existing Traffic Signal



### Next Steps

- Incorporate public feedback
- Update conceptual design
- Initiate environmental studies
- Public Meeting during circulation









#### For Wore Information

cityofsacramento.org/DelRioTrail

Meagan Luevano meagan@crockercrocker.com 916-491-3161

**#DelRioTrail**