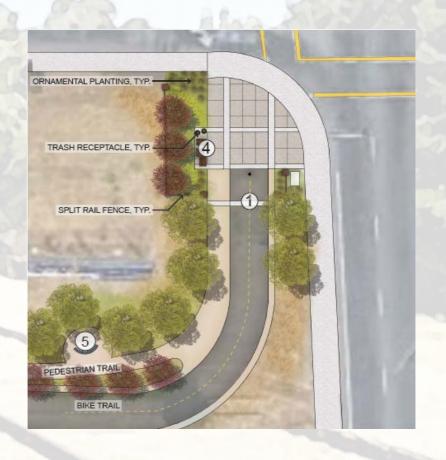

#### Recent Activities

- Project Website
- Survey to Pocket Road
- Constraints Identified
- PD Site Walk





- TAG/Public Meetings
- Access Point Refined
- Enhancements Refined
- Crossing Analysis
- Updated Concept Exhibit

## Project Website cityofsacramento.org/DelRioTrail



- Information
- Maps
- Meetings
- FAQs
- Newsletters
- Next Steps







#### CONSTRAINTS

- √ Right of Way
- **√** Secondary Levees
- **✓ Detention Basin**







#### Police Walk/Coordination



- Video
- Landscape
- Site furnishings
- Maximum access







### Meetings

- **✓ Trail Advisory Group**
- **✓ Public Meetings**





- **√** Focus Meetings
- **√ Technical Meetings**

#### **Access Points**

Major/minor streets









Between homes



#### **Enhancement Theme**



Railroad

Agriculture

## Crossing Analysis

- Sutterville Road
- South Land Park Drive
- Del Rio Road
- Fruitridge Road
- 35<sup>th</sup> Avenue
- 43<sup>rd</sup> Avenue
- Florin Road
- Pocket Road



#### Sutterville Road Mid-Block Traffic Signal



# South Land Park Drive Rectangular Rapid Flashing Beacons



# Del Rio Road Stop Signs/Crosswalk



## Fruitridge Road

- At Grade with Existing Profile
- At Grade with Lowered Profile
- Overcrossing with Existing Profile
- Overcrossing with Lowered Profile



# Fruitridge Road At Grade Signalized Crossing



# 35<sup>th</sup> Avenue Rectangular Rapid Flashing Beacon



# 43<sup>rd</sup> Avenue Rectangular Rapid Flashing Beacon



# Florin Road Existing Traffic Signal



# Pocket Road Existing