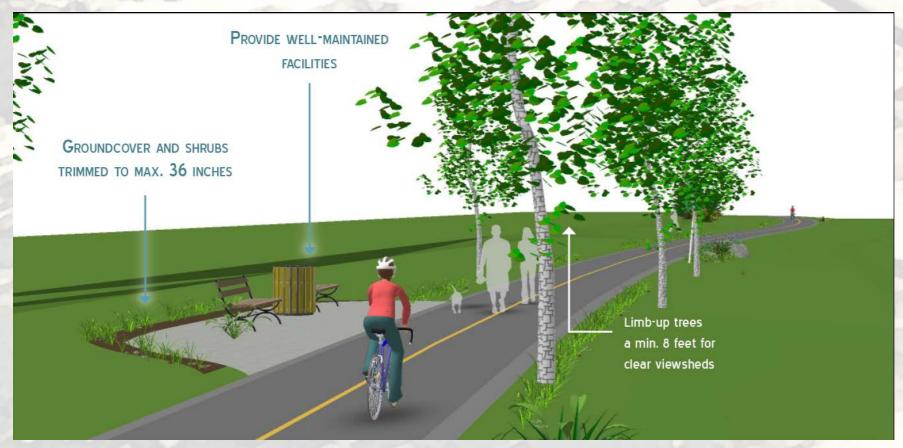

#### **Access Points**

Major/minor streets

Between homes

#### **Enhancement Theme**

Railroad

Agriculture

#### Police Walk/Coordination

- Video
- Landscape
- Site furnishings
- Maximum access