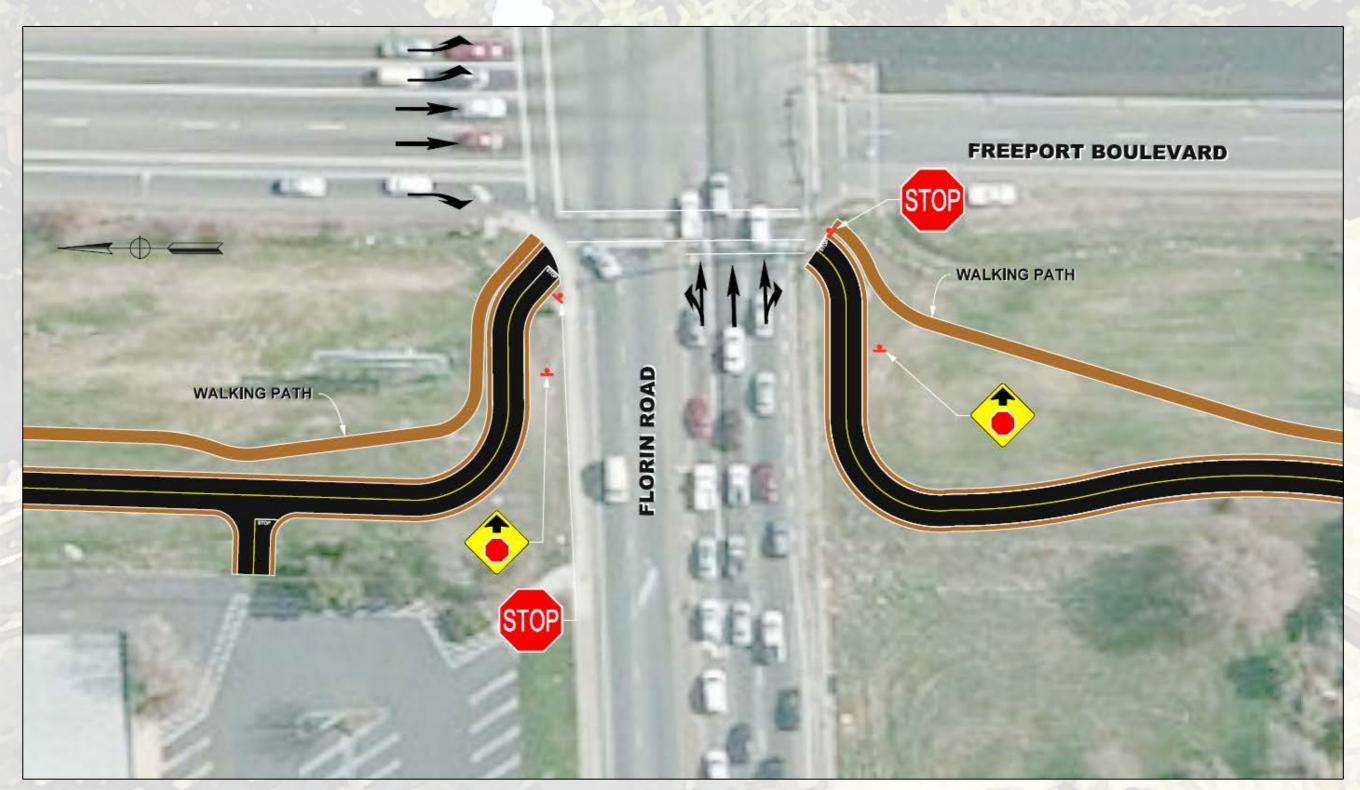

or/minor streets









Between homes



#### **Enhancement Theme**



Railroad

Agriculture

## Crossing Analysis

- Sutterville Road
- South Land Park Drive
- Del Rio Road
- Fruitridge Road
- 35<sup>th</sup> Avenue
- 43<sup>rd</sup> Avenue
- Florin Road
- Pocket Road



#### Sutterville Road Mid-Block Traffic Signal



# South Land Park Drive Rectangular Rapid Flashing Beacons



# Del Rio Road Stop Signs/Crosswalk



## Fruitridge Road

- At Grade with Existing Profile
- At Grade with Lowered Profile
- Overcrossing with Existing Profile
- Overcrossing with Lowered Profile



# Fruitridge Road At Grade Signalized Crossing



# 35<sup>th</sup> Avenue Rectangular Rapid Flashing Beacon



# 43<sup>rd</sup> Avenue Rectangular Rapid Flashing Beacon



# Florin Road Existing Traffic Signal



# Pocket Road Existing Traffic Signal



### Next Steps

- Incorporate public feedback
- Update conceptual design
- Initiate environmental studies
- Public Meeting during circulation









#### For Wore Information

cityofsacramento.org/DelRioTrail

Meagan Luevano meagan@crockercrocker.com 916-491-3161

**#DelRioTrail**