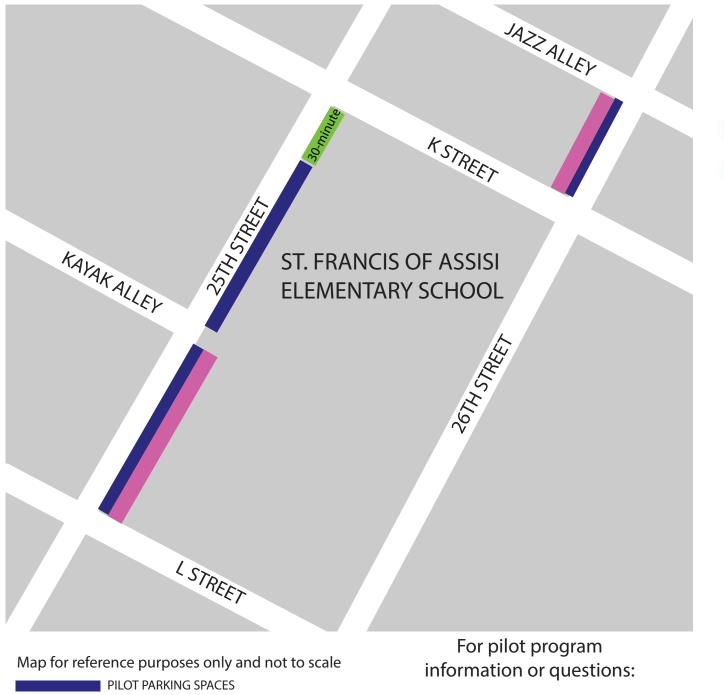

### **PILOT REGULATIONS**

The following regulations apply only to parking spaces on these street sections (map on reverse):

25th Street (east side) between L Street to Kayak Alley

26th Street (west side) between K Street to Jazz Alley

Educational Institutional Permit Parking Monday - Friday, 7 a.m. - 4 p.m.

2-Hour Residential Permit Parking Monday - Friday, 4 p.m. - 10 p.m.

Unrestricted Parking Monday - Friday, 10 p.m. - 7 a.m. Saturday & Sunday

25th Street (east side) between Kayak Alley to K Street:

Educational Institutional Permit Parking Monday - Friday, 7 a.m. - 4 p.m.

> Unrestricted Parking Monday - Friday, 4 p.m. - 7 a.m. Saturday & Sunday

## **PILOT PROGRAM**

ST. FRANCIS OF ASSISI ELEMENTARY SCHOOL

INFORMATIONAL BROCHURE

PILOT PARKING SPACES
MONDAY - FRIDAY, 7 A.M. - 4 P.M.

30-MINUTE PARKING SPACES
MONDAY - FRIDAY, 7 A.M. - 4 P.M.

CONVERTS TO 2- HOUR RPP

MONDAY - FRIDAY, 4 P.M. - 10 P.M.

Website: www.sacpark.org Email: ParkingCSR@cityofsacramento.org Sacramento City 311: 916-264-5011